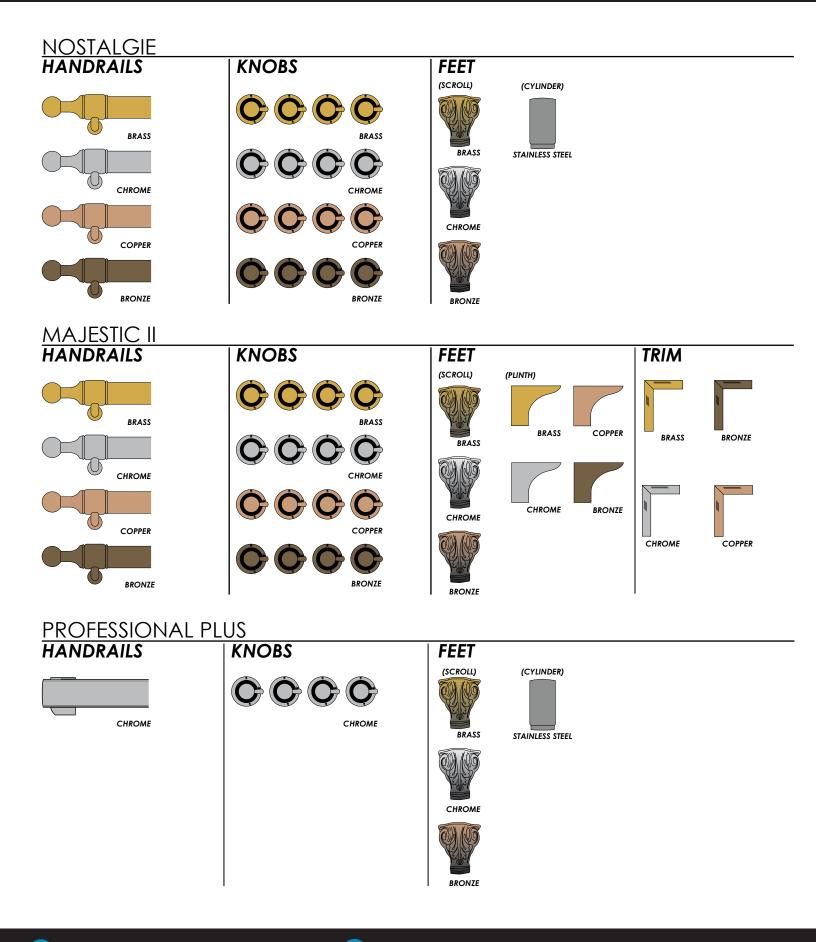

| FUEL TYPE                                                                                     | FEET TYPE                           | FINISH             |
|-----------------------------------------------------------------------------------------------|-------------------------------------|--------------------|
| GAS<br>Natural Gas<br>Liquid<br>Propane                                                       | SCROLL<br>Brass<br>Chrome<br>Bronze | Chrome             |
| <ul> <li>DUAL FUEL</li> <li>Natural Gas (NG)</li> <li>Liquid</li> <li>Propane (LP)</li> </ul> | CYLINDER<br>Stainless<br>Steel      | HANDRAIL<br>Chrome |