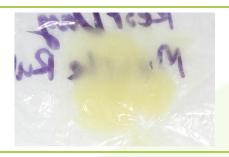

## Muscle + Joint Relief Rub

Sample ID: 2010CSALA2312.5992

Matrix: Topical

Type: Salve Sample Size: 1 units Batch Size: 72 units Batch#: 020 Produced: 10/03/2020 Collected: 10/19/2020 Received: 10/19/2020 Completed: 10/22/2020 Client