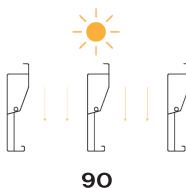

**Natural Ventilation Control:** Adjust the louvers up to 120 degrees for full, unobstructed sunlight and an open, airy atmosphere. Perfect for sunny days, this feature seamlessly blends outdoor and indoor spaces.