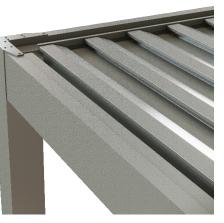

MATERIAL

Engineered 6061 grade aluminum frame, guaranteeing durability and performance.

**BIO CLIMATIC** 

The design allows for natural airflow to optimize movement of air within the space.

## **Reinforced Beams**

The T and L beams of the HIDEAWAY TitanCover<sup>™</sup> Pergola System are made from 6061-grade aluminum, providing exceptional structural support. Engineered to handle heavy loads, they can withstand significant snow and wind at long spans up to 24 feet, allowing the pergola to remain closed all winter. The beams' clean lines and modern design enhance the pergola's aesthetic, complementing various architectural styles.

The system features an integrated gutter drain system to channel rainwater away, keeping your outdoor space dry even during heavy downpours. Made from high-quality, corrosion-resistant materials, it ensures reliable performance with minimal maintenance. The HIDEAWAY Motor Guard, a sleek aluminum enclosure, conceals motors and electrical components, providing a polished and unobtrusive appearance with easy maintenance access. The louvres, crafted from 6063-grade aluminum with a thicker gauge and hollow core design, offer insulation against heat and cold. Fully adjustable and controlled by the TitanGauge™ Control System powered by Somfy, the louvers allow precise control over sunlight and airflow, ensuring long-term reliability and aesthetic appeal even in extreme weather conditions.