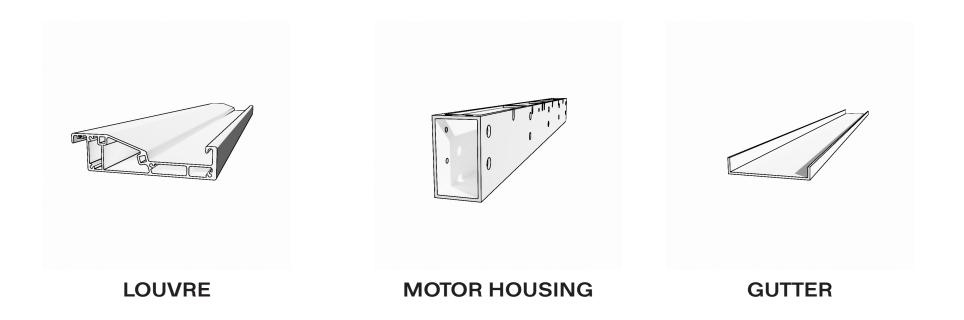

The system features an integrated gutter drain system to channel rainwater away, keeping your outdoor space dry even during heavy downpours. Made from high-quality, corrosion-resistant materials, it ensures reliable performance with minimal maintenance. The HIDEAWAY Motor Guard, a sleek aluminum enclosure, conceals motors and electrical components, providing a polished and unobtrusive appearance with easy maintenance access. The louvres, crafted from 6063-grade aluminum with a thicker gauge and hollow core design, offer insulation against heat and cold. Fully adjustable and controlled by the TitanGauge™ Control System powered by Somfy, the louvers allow precise control over sunlight and airflow, ensuring long-term reliability and aesthetic appeal even in extreme weather conditions.