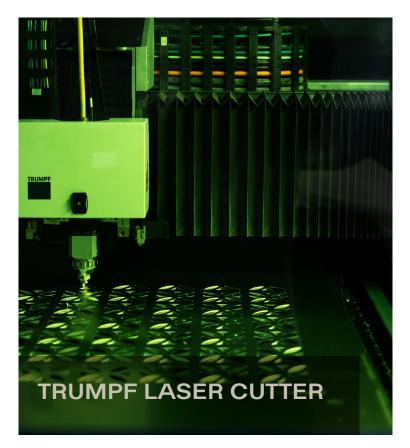

#### **CUSTOM CAPABILITES**

At HIDEAWAY, our advanced laser cutting and pan bending techniques using high grade aluminum ensure personalized, rust-free products with unmatched strength. We back our offerings with a limited lifetime warranty, guaranteeing durability and quality.