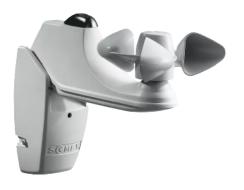

#### **Eolis 3D WireFree RTS Wind Sensor**

The Eolis 3D WireFree™ RTS Wind Sensor is a wireless, battery-powered wind sensor that will automatically retract an awning based on wind generated movements.