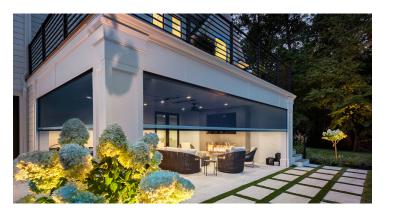

### Unparalleled Outdoor Living with TitanCover™

This system is the ultimate in outdoor comfort and protection. Its advanced sealing technology provides watertight safety from extreme sunlight, heavy rain, and snow. Enjoy natural ventilation control with louvers that open to 120 degrees for full sunlight or adjust to varying angles for soft, ambient light at sunset. This system combines modern design with precise sunlight management, ensuring industry leading comfort, protection, and aesthetic appeal for any occasion.

Industry Leading Protection: The TitanCover<sup>™</sup> System offers watertight shelter from extreme sunlight, heavy rain, and snow. Its advanced sealing technology ensures complete dryness and shields your space from UV rays, preventing sun damage to furniture and flooring.

Seamless Integration: The TitanCover<sup>™</sup> System can be enhanced with other HIDEAWAY products like privacy screens and side panels. These additions offer increased functionality and aesthetic appeal, allowing you to fully customize your outdoor space.