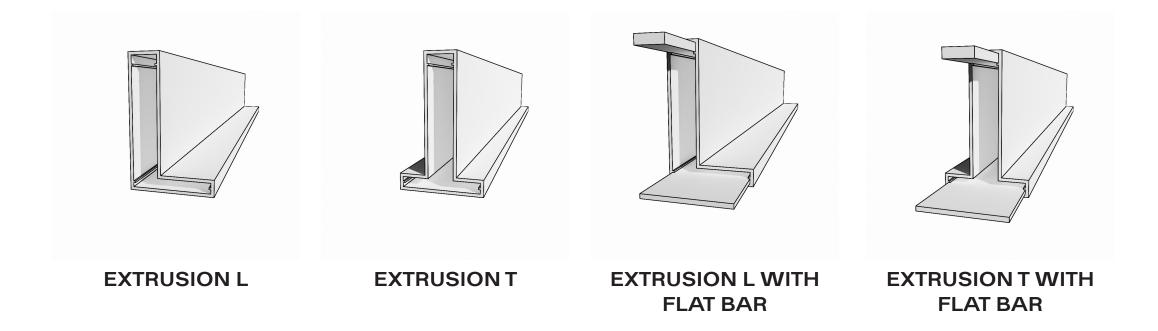

## **Reinforced Beams**

The T and L beams of the HIDEAWAY TitanCover<sup>™</sup> Pergola System are made from 6061-grade aluminum, providing exceptional structural support. Engineered to handle heavy loads, they can withstand significant snow and wind at long spans up to 24 feet, allowing the pergola to remain closed all winter. The beams' clean lines and modern design enhance the pergola's aesthetic, complementing various architectural styles.