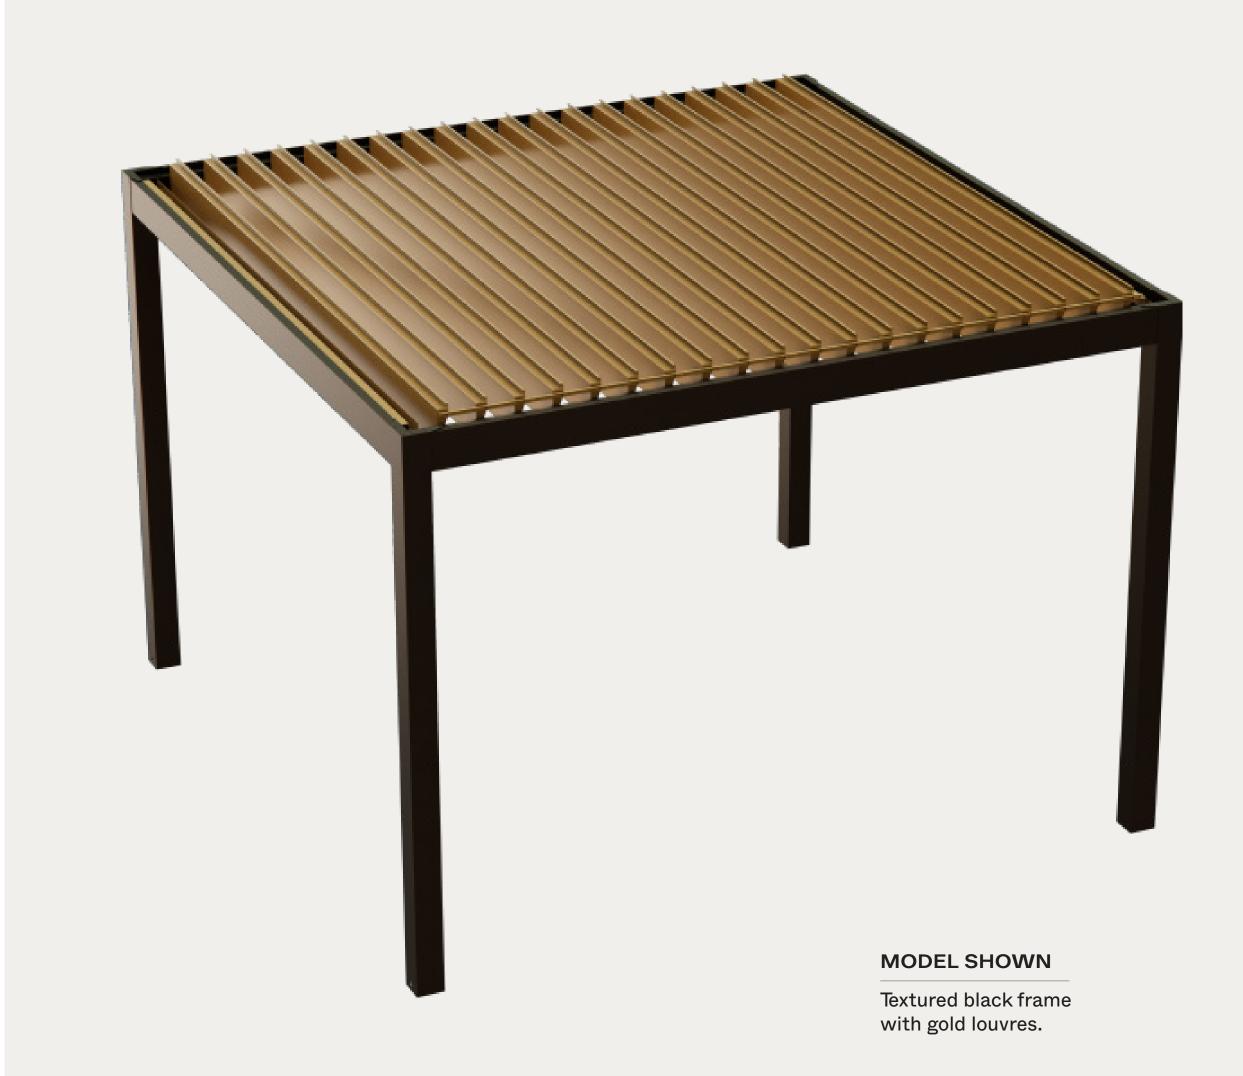

# Master outdoor comfort with our TitanCover™ innovative pergola.

HIDEAWAY

### Introducing TitanCover<sup>™</sup> An HIDEAWAY Pergola

The TitanCover™ System represents the ultimate in strength, durability, and customization for outdoor shading solutions. Engineered to endure the harshest weather conditions, this system offers unparalleled protection, flexibility, and customized options for any outdoor space.

**TEXTURED BLACK** 

**TEXTURED WHITE** 

**INDUSTRIAL GREY** 

CHARCOAL

ANODIZED BRONZE

C34 BRONZE

**ESPRESSO BROWN** 

GOLD