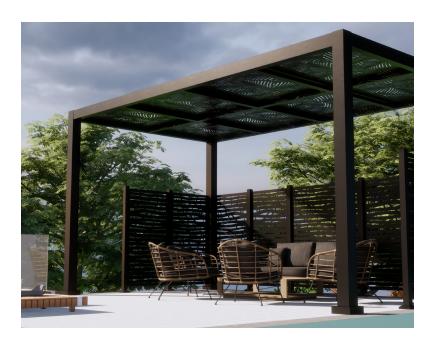

# Master outdoor comfort with our TitanCover™ innovative pergola.

HIDEAWAY

### Introducing TitanCover<sup>™</sup> An HIDEAWAY Pergola

The TitanCover™ System represents the ultimate in strength, durability, and customization for outdoor shading solutions. Engineered to endure the harshest weather conditions, this system offers unparalleled protection, flexibility, and customized options for any outdoor space.

### Unparalleled Outdoor Living with TitanCover™

This system is the ultimate in outdoor comfort and protection. Its advanced sealing technology provides watertight safety from extreme sunlight, heavy rain, and snow. Enjoy natural ventilation control with louvers that open to 120 degrees for full sunlight or adjust to varying angles for soft, ambient light at sunset. This system combines modern design with precise sunlight management, ensuring industry leading comfort, protection, and aesthetic appeal for any occasion.