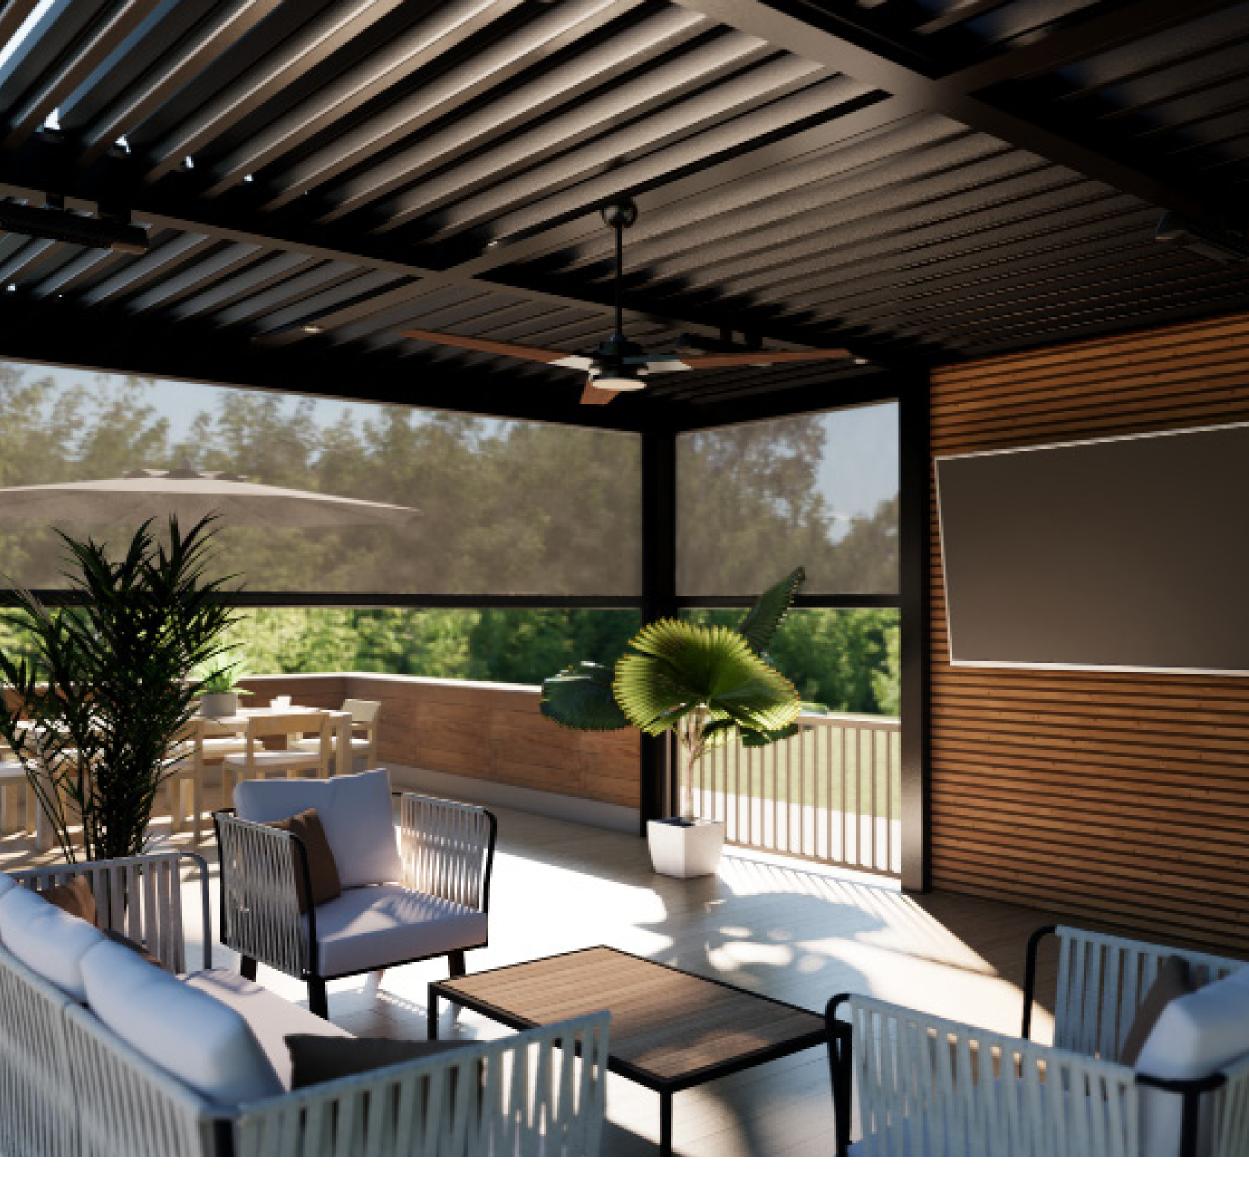

# Master outdoor comfort with our TitanCover™ innovative pergola.

HIDEAWAY

### Introducing TitanCover<sup>™</sup> An HIDEAWAY Pergola

The TitanCover™ System represents the ultimate in strength, durability, and customization for outdoor shading solutions. Engineered to endure the harshest weather conditions, this system offers unparalleled protection, flexibility, and customized options for any outdoor space.

### Unparalleled Outdoor Living with TitanCover™

This system is the ultimate in outdoor comfort and protection. Its advanced sealing technology provides watertight safety from extreme sunlight, heavy rain, and snow. Enjoy natural ventilation control with louvers that open to 120 degrees for full sunlight or adjust to varying angles for soft, ambient light at sunset. This system combines modern design with precise sunlight management, ensuring industry leading comfort, protection, and aesthetic appeal for any occasion.