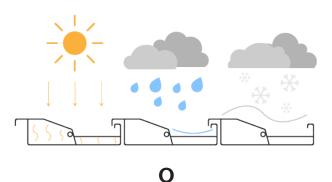

### Unparalleled Outdoor Living with TitanCover™

This system is the ultimate in outdoor comfort and protection. Its advanced sealing technology provides watertight safety from extreme sunlight, heavy rain, and snow. Enjoy natural ventilation control with louvers that open to 120 degrees for full sunlight or adjust to varying angles for soft, ambient light at sunset. This system combines modern design with precise sunlight management, ensuring industry leading comfort, protection, and aesthetic appeal for any occasion.

Industry Leading Protection: The TitanCover<sup>™</sup> System offers watertight shelter from extreme sunlight, heavy rain, and snow. Its advanced sealing technology ensures complete dryness and shields your space from UV rays, preventing sun damage to furniture and flooring.