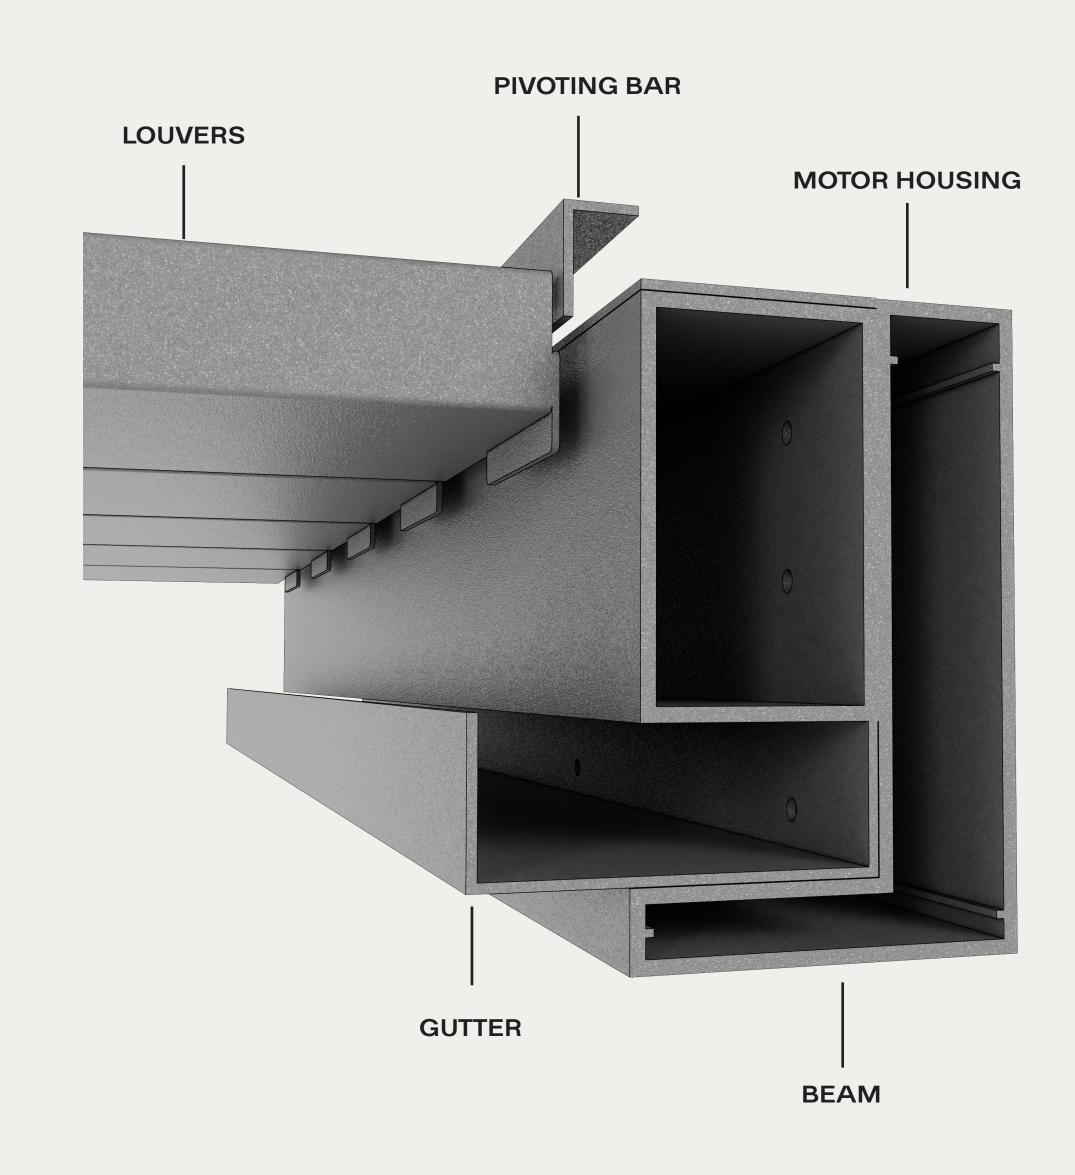

## **Reinforced Beams**

The T and L beams of the HIDEAWAY TitanCover<sup>™</sup> Pergola System are made from 6061-grade aluminum, providing exceptional structural support. Engineered to handle heavy loads, they can withstand significant snow and wind at long spans up to 24 feet, allowing the pergola to remain closed all winter. The beams' clean lines and modern design enhance the pergola's aesthetic, complementing various architectural styles.

The system features an integrated gutter drain system to channel rainwater away, keeping your outdoor space dry even during heavy downpours. Made from high-quality, corrosion-resistant materials, it ensures reliable performance with minimal maintenance. The HIDEAWAY Motor Guard, a sleek aluminum enclosure, conceals motors and electrical components, providing a polished and unobtrusive appearance with easy maintenance access. The louvres, crafted from 6063-grade aluminum with a thicker gauge and hollow core design, offer insulation against heat and cold. Fully adjustable and controlled by the TitanGauge™ Control System powered by Somfy, the louvers allow precise control over sunlight and airflow, ensuring long-term reliability and aesthetic appeal even in extreme weather conditions.