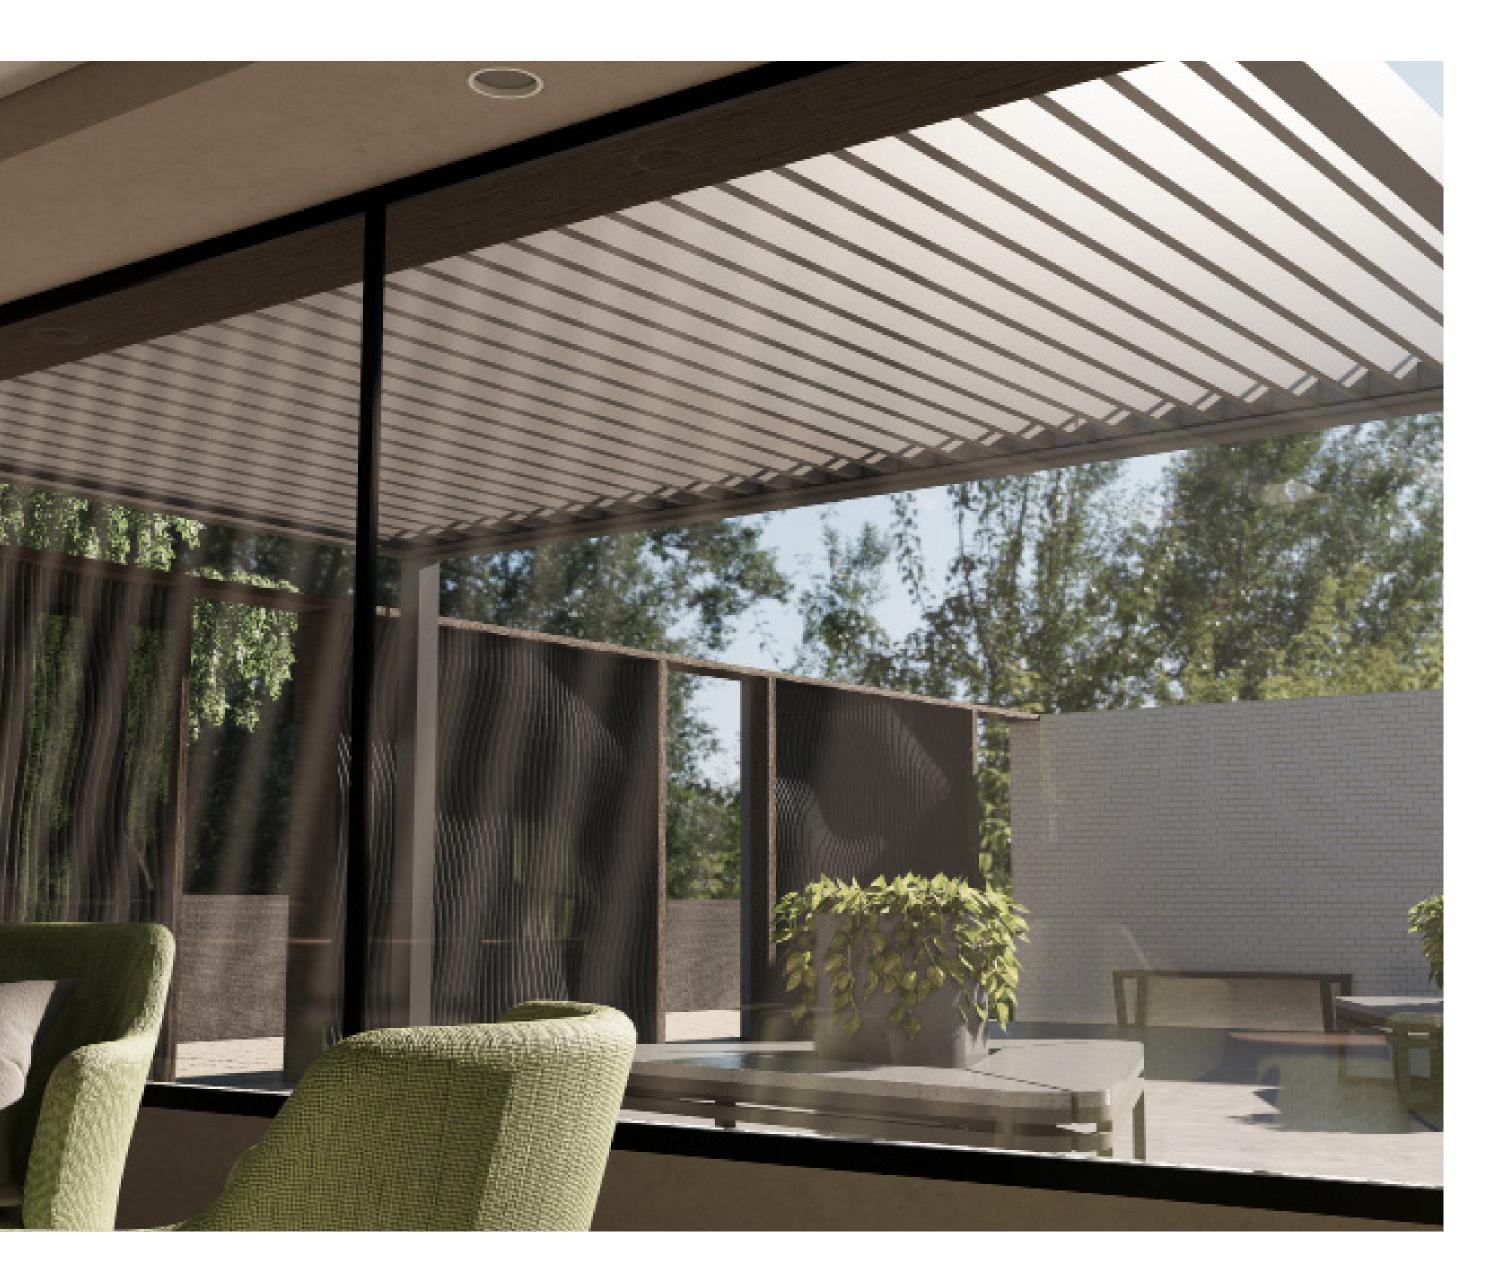

### Unparalleled Outdoor Living with TitanCover™

This system is the ultimate in outdoor comfort and protection. Its advanced sealing technology provides watertight safety from extreme sunlight, heavy rain, and snow. Enjoy natural ventilation control with louvers that open to 120 degrees for full sunlight or adjust to varying angles for soft, ambient light at sunset. This system combines modern design with precise sunlight management, ensuring industry leading comfort, protection, and aesthetic appeal for any occasion.

Industry Leading Protection: The TitanCover<sup>™</sup> System offers watertight shelter from extreme sunlight, heavy rain, and snow. Its advanced sealing technology ensures complete dryness and shields your space from UV rays, preventing sun damage to furniture and flooring.

**Natural Ventilation Control:** Adjust the louvers up to 120 degrees for full, unobstructed sunlight and an open, airy atmosphere. Perfect for sunny days, this feature seamlessly blends outdoor and indoor spaces.

**Customizable Sunlight Angles:** Easily adjust the louvers throughout the day to manage light and heat. Tilt them for soft, diffused light at sunset, enhancing ambiance and protecting from glare and heat.

**Enhanced Comfort and Aesthetics:** Control sunlight and ventilation to create the perfect atmosphere for any occasion. The sleek louvers add a modern touch while ensuring comfort and protection in any weather.

Seamless Integration: The TitanCover<sup>™</sup> System can be enhanced with other HIDEAWAY products like privacy screens and side panels. These additions offer increased functionality and aesthetic appeal, allowing you to fully customize your outdoor space.

## **Reinforced Beams**

The T and L beams of the HIDEAWAY TitanCover<sup>™</sup> Pergola System are made from 6061-grade aluminum, providing exceptional structural support. Engineered to handle heavy loads, they can withstand significant snow and wind at long spans up to 24 feet, allowing the pergola to remain closed all winter. The beams' clean lines and modern design enhance the pergola's aesthetic, complementing various architectural styles.

The system features an integrated gutter drain system to channel rainwater away, keeping your outdoor space dry even during heavy downpours. Made from high-quality, corrosion-resistant materials, it ensures reliable performance with minimal maintenance. The HIDEAWAY Motor Guard, a sleek aluminum enclosure, conceals motors and electrical components, providing a polished and unobtrusive appearance with easy maintenance access. The louvres, crafted from 6063-grade aluminum with a thicker gauge and hollow core design, offer insulation against heat and cold. Fully adjustable and controlled by the TitanGauge™ Control System powered by Somfy, the louvers allow precise control over sunlight and airflow, ensuring long-term reliability and aesthetic appeal even in extreme weather conditions.