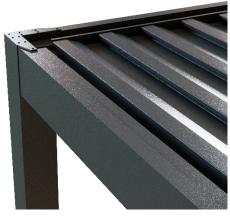

MATERIAL

Engineered 6061 grade aluminum frame, guaranteeing durability and performance.

**BIO CLIMATIC** 

The design allows for natural airflow to optimize movement of air within the space.

## **Reinforced Beams**

The T and L beams of the HIDEAWAY TitanCover<sup>™</sup> Pergola System are made from 6061-grade aluminum, providing exceptional structural support. Engineered to handle heavy loads, they can withstand significant snow and wind at long spans up to 24 feet, allowing the pergola to remain closed all winter. The beams' clean lines and modern design enhance the pergola's aesthetic, complementing various architectural styles.

The system features an integrated gutter drain system to channel rainwater away, keeping your outdoor space dry even during heavy downpours. Made from high-quality, corrosion-resistant materials, it ensures reliable performance with minimal maintenance. The HIDEAWAY Motor Guard, a sleek aluminum enclosure, conceals motors and electrical components, providing a polished and unobtrusive appearance with easy maintenance access. The louvres, crafted from 6063-grade aluminum with a thicker gauge and hollow core design, offer insulation against heat and cold. Fully adjustable and controlled by the TitanGauge™ Control System powered by Somfy, the louvers allow precise control over sunlight and airflow, ensuring long-term reliability and aesthetic appeal even in extreme weather conditions.