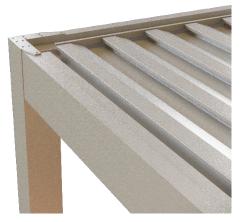

MATERIAL

Engineered 6061 grade aluminum frame, guaranteeing durability and performance.

**BIO CLIMATIC** 

The design allows for natural airflow to optimize movement of air within the space.

## **Reinforced Beams**

The T and L beams of the HIDEAWAY TitanCover<sup>™</sup> Pergola System are made from 6061-grade aluminum, providing exceptional structural support. Engineered to handle heavy loads, they can withstand significant snow and wind at long spans up to 24 feet, allowing the pergola to remain closed all winter. The beams' clean lines and modern design enhance the pergola's aesthetic, complementing various architectural styles.

The system features an integrated gutter drain system to channel rainwater away, keeping your outdoor space dry even during heavy downpours. Made from high-quality, corrosion-resistant materials, it ensures reliable performance with minimal maintenance. The HIDEAWAY Motor Guard, a sleek aluminum enclosure, conceals motors and electrical components, providing a polished and unobtrusive appearance with easy maintenance access. The louvres, crafted from 6063-grade aluminum with a thicker gauge and hollow core design, offer insulation against heat and cold. Fully adjustable and controlled by the TitanGauge™ Control System powered by Somfy, the louvers allow precise control over sunlight and airflow, ensuring long-term reliability and aesthetic appeal even in extreme weather conditions.