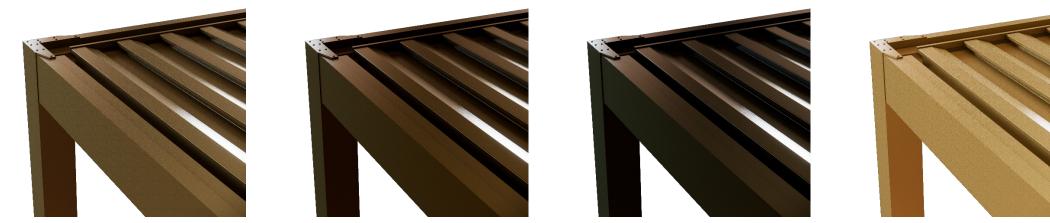

**TEXTURED BLACK** 

**TEXTURED WHITE** 

**INDUSTRIAL GREY** 

CHARCOAL

ANODIZED BRONZE

C34 BRONZE

**ESPRESSO BROWN** 

GOLD

## Finishes

Your products are chemically etched to enhance the bond of the powder coating. Our team electrostatically applies the powdercoat, followed by baking at over 400F for a durable finish. HIDEAWAY carefully selects powdercoat suppliers for uniformity, consistent adhesion, and UV resistance, ensuring lasting vibrancy in various climates.