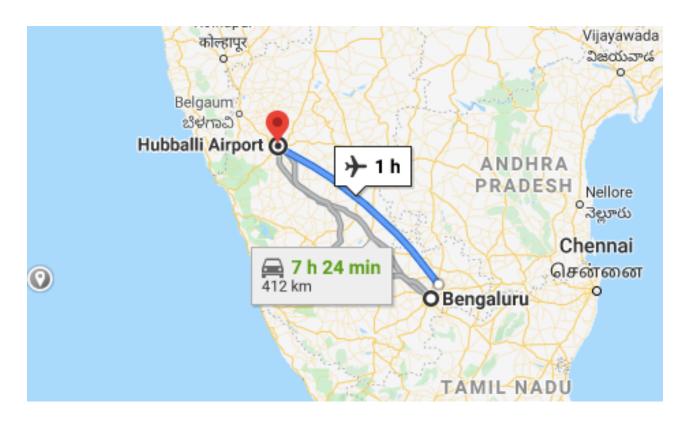

### **Project Location**

Route 1: Bengaluru Airport -> Hubli Airport

Route 2: The road distance between Bengaluru to Hubli is 412 km.