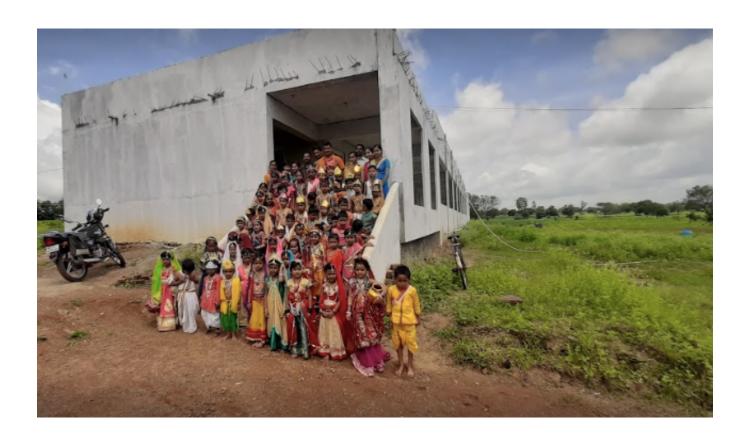

: RASHMI JAGADA

#### Gangambika Hippocampus School

Hippocampus Learning Centres (HLC) are transforming the lives of underserved children through high-quality education. Hippocampus started in 2011 and has experienced rapid growth since.

It currently operates more than 225 preschool centers and 7 primary schools. Its programs are also licensed to more than 70 schools in Karnataka and Maharashtra. We received a request letter from the Hubli campus a few months ago.

Sewa conducted the need analysis and decided to build 6 toilet units.

The toilet installation work was completed in the third week of
December. It'll be benefitting 128 children from poor economic
background families who are getting sponsored and supported at the
school through various individual donors of the school trust.



### **Project Location**

Route 1: Bengaluru Airport -> Hubli Airport



Route 2: The road distance between Bengaluru to Hubli is 412 km.



## **Picture Gallery**









#### **Sewa Criteria for Identification of Schools:**

- 1. Schools constructed on government legal land and the school authorities should provide up to date school construction documents.
- 2. No objection certificate issued by the governing authorities for toilet installations.
- 3. Unavailability of functional toilets in the school premises.
- 4. A higher ratio of girl students in the school.
- 5. Total strength of the school to be a minimum of 50.
- 6. Support from school authorities and local government/municipal bodies during construction and long term maintenance of the toilets.
- 7. Provision for water supply