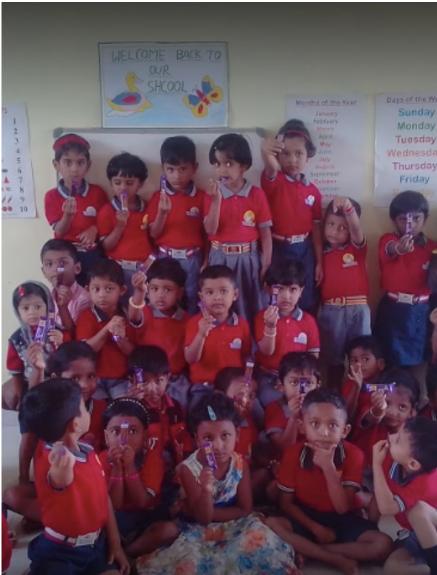

Sewa conducted the need analysis and decided to build 6 toilet units.

The toilet installation work was completed in the third week of
December. It'll be benefitting 128 children from poor economic
background families who are getting sponsored and supported at the
school through various individual donors of the school trust.

## **Picture Gallery**