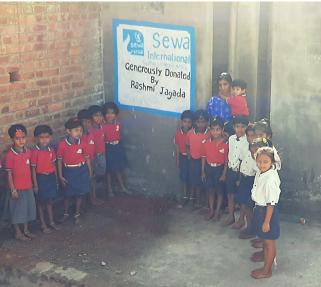

Sewa conducted the need analysis and decided to build 6 toilet units.

The toilet installation work was completed in the third week of
December. It'll be benefitting 128 children from poor economic
background families who are getting sponsored and supported at the
school through various individual donors of the school trust.

## **Picture Gallery**