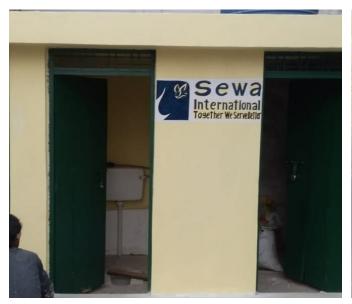

Sewa conducted the need analysis and decided to build 6 toilet units.

The toilet installation work was completed in the third week of
December. It'll be benefitting 128 children from poor economic
background families who are getting sponsored and supported at the
school through various individual donors of the school trust.

## **Picture Gallery**