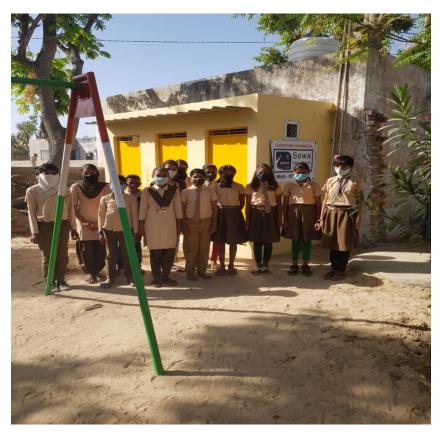

ılı Cilia      | 60       | 2 Toilets             |
| 9     | sanskrit school                                  | Laxmangarh,Sikar        | 60       | 2 Urinals             |
|       | Rajkeey uchch prathmik                           |                         |          | 2 toilets             |
| 10    | vidhyalay dhandhi                                | Laxmangarh,Sikar        | 57       | 1 urinal              |
|       |                                                  | Total                   | 2,887    | 50                    |

### **Pictures Taken during School Maintenance Visits**











SHE - Sanitation , Hygiene and empowering the Girl Child

#### Pictures Taken during Project Maintenance Visits













#### **Pictures Taken during Project Maintenance Visits**













### Pictures Taken during Project Maintenance Visits













### **BACK TO SCHOOL**

#### Thank you for Supporting us!

Sewa SHE Team