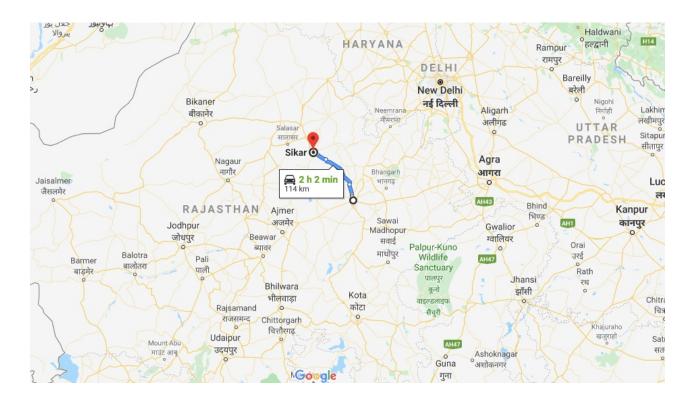

#### **Project Location**

\*The aerial distance from New Delhi to Jaipur is 241 km while the road distance between New Delhi to Jaipur is 268 km.

The road distance between Jaipur to Sikar District is 114 km.