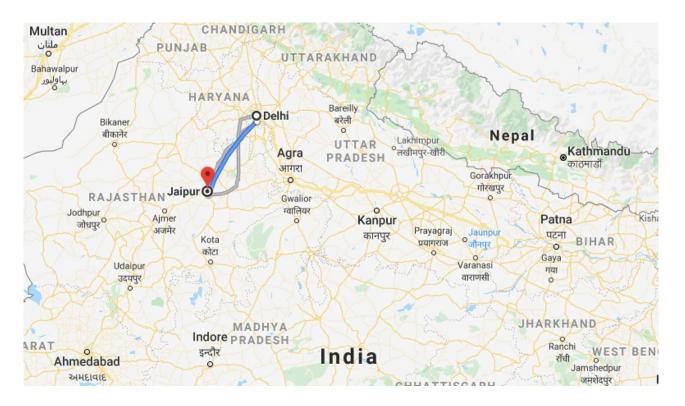

#### **Project Location**

\*The aerial distance from New Delhi to Jaipur is 241 km while the road distance between New Delhi to Jaipur is 268 km.

The road distance between Jaipur to Sikar District is 114 km.