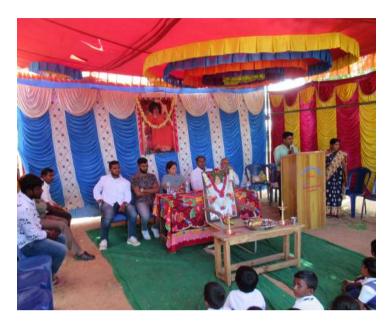

## SAI SAMYUKTHA PRIMARY SCHOOL, GOWNIPALLI

Chief guest Raghunath Ji (First person from the left) with students at the inauguration of toilets at Sai Samyuktha Primary School, Gownipalli