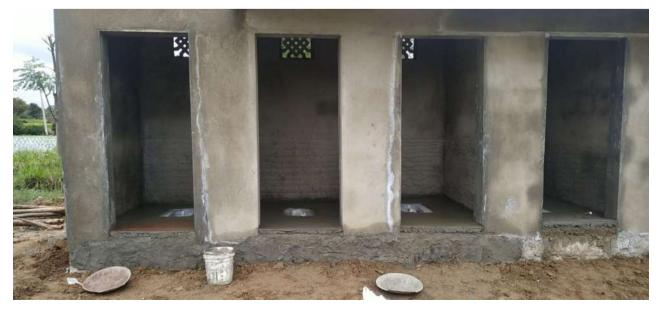

| Status of work |
|-------|-----------------------------------------------|-----------------------|-------------------|-----------------|-------|--------------------|----------------|
| 1.    | Sai Samyuktha<br>Primary<br>School,Gownipalli | Kolar, Kar-<br>nataka | 193               | 157             | 350   | 8                  | Completed      |

|                 | LKG | UKG | 1st | 2st | 3rd | 4th | 5th | 6th | 7th | 8th | 9th | 10th | Total |
|-----------------|-----|-----|-----|-----|-----|-----|-----|-----|-----|-----|-----|------|-------|
| No. Of<br>Girls | 12  | 11  | 13  | 8   | 14  | 11  | 12  | 15  | 10  | 18  | 16  | 17   | 157   |
| No. Of<br>Boys  | 12  | 9   | 19  | 18  | 16  | 12  | 12  | 15  | 12  | 11  | 27  | 30   | 193   |

## SEWA TOILETS UNDER CONSTRUCTION









### INAUGURATED SEWA TOILETS AT KOLAR











### **Project Location**

\*The Road distance from Kempegowda International Airport Bengaluru to Kolar is 82 kms.



Thank You for supporting us, Sewa T&H Team