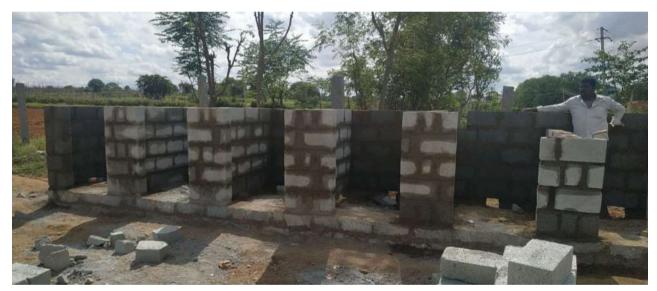

ts | Status of work |
|-------|-----------------------------------------------|-----------------------|-------------------|-----------------|-------|--------------------|----------------|
| 1.    | Sai Samyuktha<br>Primary<br>School,Gownipalli | Kolar, Kar-<br>nataka | 193               | 157             | 350   | 8                  | Completed      |

|                 | LKG | UKG | 1st | 2st | 3rd | 4th | 5th | 6th | 7th | 8th | 9th | 10th | Total |
|-----------------|-----|-----|-----|-----|-----|-----|-----|-----|-----|-----|-----|------|-------|
| No. Of<br>Girls | 12  | 11  | 13  | 8   | 14  | 11  | 12  | 15  | 10  | 18  | 16  | 17   | 157   |
| No. Of<br>Boys  | 12  | 9   | 19  | 18  | 16  | 12  | 12  | 15  | 12  | 11  | 27  | 30   | 193   |

## SEWA TOILETS UNDER CONSTRUCTION









### INAUGURATED SEWA TOILETS AT KOLAR











### **Project Location**

\*The Road distance from Kempegowda International Airport Bengaluru to Kolar is 82 kms.



Thank You for supporting us, Sewa T&H Team