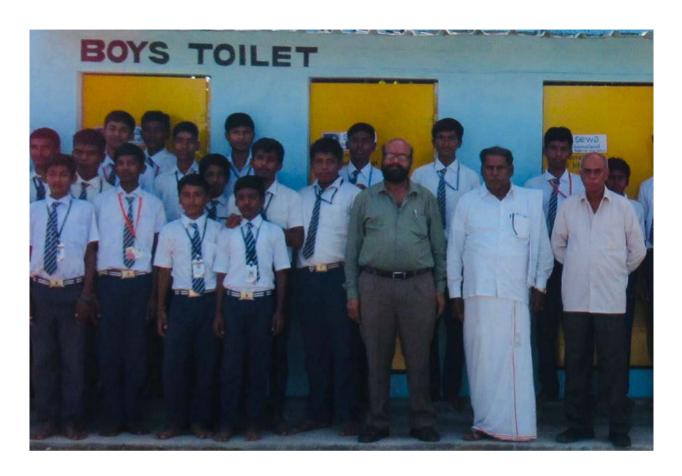

## SAI SAMYUKTHA PRIMARY SCHOOL, GOWNIPALLI

Chief guest Raghunath Ji (First person from the left) with students at the inauguration of toilets at Sai Samyuktha Primary School, Gownipalli

### INAUGURATED SEWA TOILETS AT KOLAR