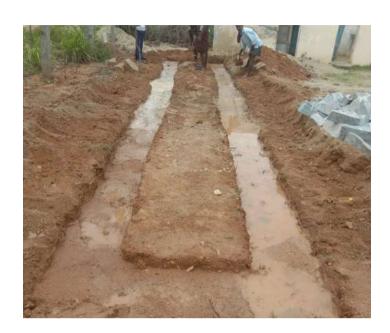

oilets | Status of work |
|-------|-----------------------------------------------|-----------------------|-------------------|-----------------|-------|--------------------|----------------|
| 1.    | Sai Samyuktha<br>Primary<br>School,Gownipalli | Kolar, Kar-<br>nataka | 193               | 157             | 350   | 8                  | Completed      |

|                 | LKG | UKG | 1st | 2st | 3rd | 4th | 5th | 6th | 7th | 8th | 9th | 10th | Total |
|-----------------|-----|-----|-----|-----|-----|-----|-----|-----|-----|-----|-----|------|-------|
| No. Of<br>Girls | 12  | 11  | 13  | 8   | 14  | 11  | 12  | 15  | 10  | 18  | 16  | 17   | 157   |
| No. Of<br>Boys  | 12  | 9   | 19  | 18  | 16  | 12  | 12  | 15  | 12  | 11  | 27  | 30   | 193   |

## SEWA TOILETS UNDER CONSTRUCTION









### INAUGURATED SEWA TOILETS AT KOLAR











### **Project Location**

\*The Road distance from Kempegowda International Airport Bengaluru to Kolar is 82 kms.



Thank You for supporting us, Sewa T&H Team