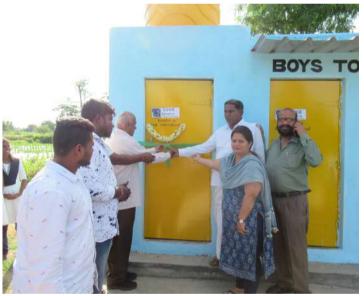

-------------------------------|-----------------------|-------------------|-----------------|-------|--------------------|----------------|
| 1.    | Sai Samyuktha<br>Primary<br>School,Gownipalli | Kolar, Kar-<br>nataka | 193               | 157             | 350   | 8                  | Completed      |

|                 | LKG | UKG | 1st | 2st | 3rd | 4th | 5th | 6th | 7th | 8th | 9th | 10th | Total |
|-----------------|-----|-----|-----|-----|-----|-----|-----|-----|-----|-----|-----|------|-------|
| No. Of<br>Girls | 12  | 11  | 13  | 8   | 14  | 11  | 12  | 15  | 10  | 18  | 16  | 17   | 157   |
| No. Of<br>Boys  | 12  | 9   | 19  | 18  | 16  | 12  | 12  | 15  | 12  | 11  | 27  | 30   | 193   |

## SEWA TOILETS UNDER CONSTRUCTION









### INAUGURATED SEWA TOILETS AT KOLAR











### **Project Location**

\*The Road distance from Kempegowda International Airport Bengaluru to Kolar is 82 kms.



Thank You for supporting us, Sewa T&H Team