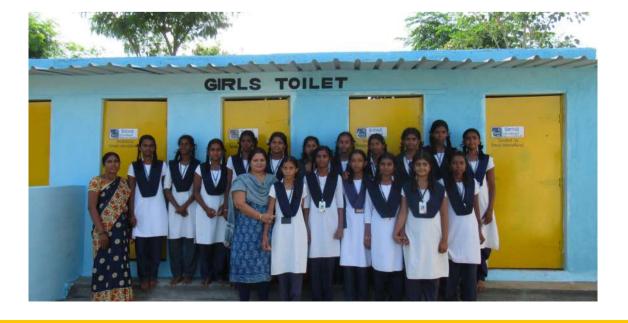

---------------------------|-----------------------|-------------------|-----------------|-------|--------------------|----------------|
| 1.    | Sai Samyuktha<br>Primary<br>School,Gownipalli | Kolar, Kar-<br>nataka | 193               | 157             | 350   | 8                  | Completed      |

|                 | LKG | UKG | 1st | 2st | 3rd | 4th | 5th | 6th | 7th | 8th | 9th | 10th | Total |
|-----------------|-----|-----|-----|-----|-----|-----|-----|-----|-----|-----|-----|------|-------|
| No. Of<br>Girls | 12  | 11  | 13  | 8   | 14  | 11  | 12  | 15  | 10  | 18  | 16  | 17   | 157   |
| No. Of<br>Boys  | 12  | 9   | 19  | 18  | 16  | 12  | 12  | 15  | 12  | 11  | 27  | 30   | 193   |

## SEWA TOILETS UNDER CONSTRUCTION









### INAUGURATED SEWA TOILETS AT KOLAR











### **Project Location**

\*The Road distance from Kempegowda International Airport Bengaluru to Kolar is 82 kms.



Thank You for supporting us, Sewa T&H Team