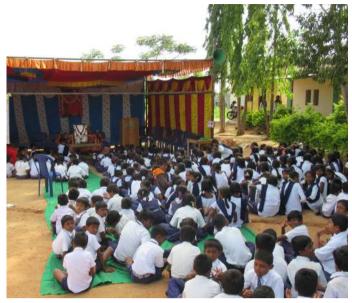

## SAI SAMYUKTHA PRIMARY SCHOOL, GOWNIPALLI

Chief guest Raghunath Ji (First person from the left) with students at the inauguration of toilets at Sai Samyuktha Primary School, Gownipalli