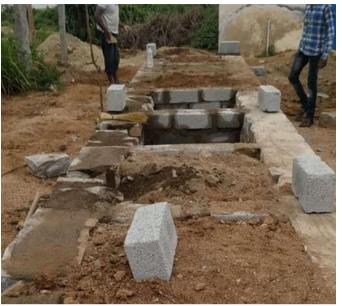

lets | Status of work |
|-------|-----------------------------------------------|-----------------------|-------------------|-----------------|-------|--------------------|----------------|
| 1.    | Sai Samyuktha<br>Primary<br>School,Gownipalli | Kolar, Kar-<br>nataka | 193               | 157             | 350   | 8                  | Completed      |

|                 | LKG | UKG | 1st | 2st | 3rd | 4th | 5th | 6th | 7th | 8th | 9th | 10th | Total |
|-----------------|-----|-----|-----|-----|-----|-----|-----|-----|-----|-----|-----|------|-------|
| No. Of<br>Girls | 12  | 11  | 13  | 8   | 14  | 11  | 12  | 15  | 10  | 18  | 16  | 17   | 157   |
| No. Of<br>Boys  | 12  | 9   | 19  | 18  | 16  | 12  | 12  | 15  | 12  | 11  | 27  | 30   | 193   |

## SEWA TOILETS UNDER CONSTRUCTION









### INAUGURATED SEWA TOILETS AT KOLAR











### **Project Location**

\*The Road distance from Kempegowda International Airport Bengaluru to Kolar is 82 kms.



Thank You for supporting us, Sewa T&H Team