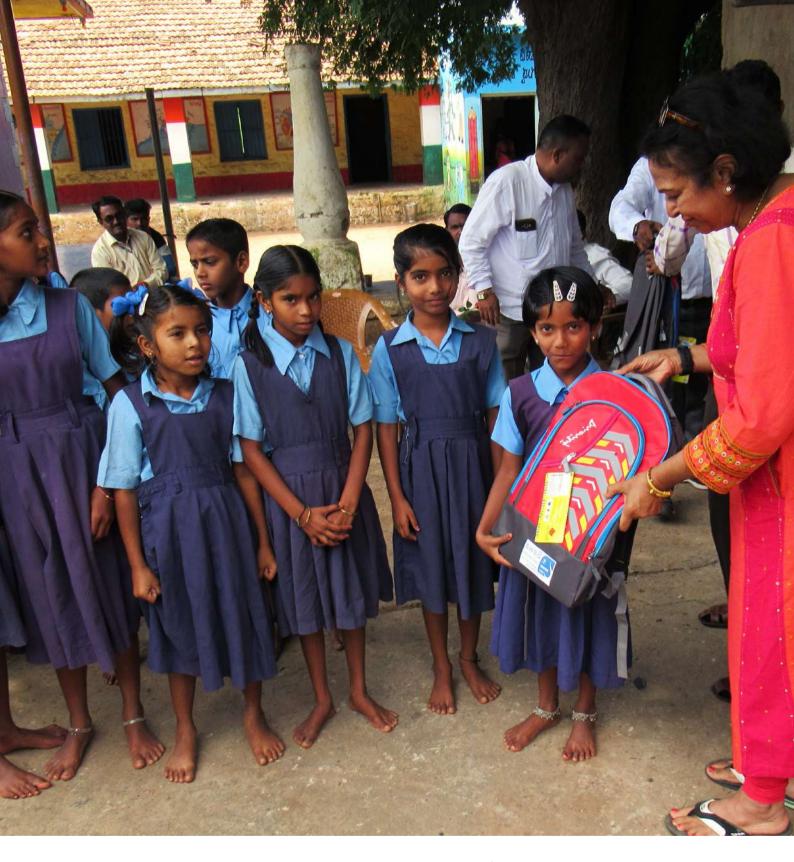

Our Sewa team visited the flood-affected regions and selected a few schools who needed our services. Below are the activities carried out by our team with the local volunteers.

- Supplying flood relief materials to the affected regions
- Toilet constructions in above schools 8 units
- Providing classroom furniture
- Replacing flooring and repairing cracked walls in the identified schools
- School kits distribution

# Sewa Team @ Flood affected Schools