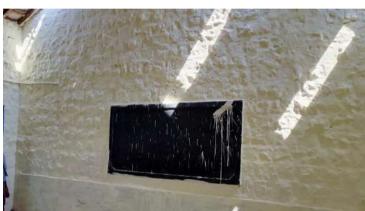

d out by our team with the local volunteers.

- Supplying flood relief materials to the affected regions
- Toilet constructions in above schools 8 units
- Providing classroom furniture
- Replacing flooring and repairing cracked walls in the identified schools
- School kits distribution

#### **Project Location**

Route 1: The road distance between Bengaluru to Belgaum is 592 km.



Route 2: Bengaluru Airport -> Hubli Airport -> Belgaum



\*The road distance between Hubli Airport to Belgaum is 95.5 km



# North Karnataka Flood Relief Program



# Sewa Team @ Flood affected Schools



# Damaged Classrooms











### **Under construction Pictures**











## After repair and renovation

(Classroom flooring, window replacement, painting, cracked walls repair and roof replacement)











#### Our Success story >

Click on the below tab to watch the video.



Rebuilding Flood affected schools in Belgaum

Thank You for supporting us, Sewa T&H Team