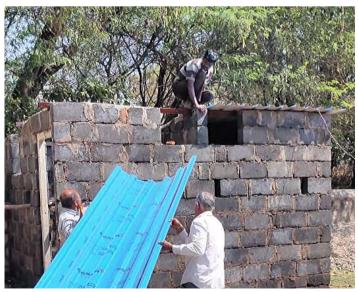

ur Sewa team visited the flood-affected regions and selected a few schools who needed our services. Below are the activities carried out by our team with the local volunteers.

- Supplying flood relief materials to the affected regions
- Toilet constructions in above schools 8 units
- Providing classroom furniture
- Replacing flooring and repairing cracked walls in the identified schools
- School kits distribution

#### **Project Location**

Route 1: The road distance between Bengaluru to Belgaum is 592 km.



Route 2: Bengaluru Airport -> Hubli Airport -> Belgaum



\*The road distance between Hubli Airport to Belgaum is 95.5 km



# North Karnataka Flood Relief Program



# Sewa Team @ Flood affected Schools



# Damaged Classrooms











### **Under construction Pictures**











## After repair and renovation

(Classroom flooring, window replacement, painting, cracked walls repair and roof replacement)











#### Our Success story >

Click on the below tab to watch the video.



Rebuilding Flood affected schools in Belgaum

Thank You for supporting us, Sewa T&H Team