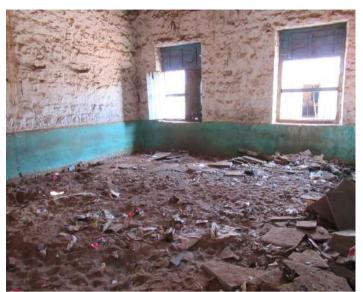

4 August 2019, Over 6.97 lakh people were evacuated.

Our Sewa team visited the flood-affected regions and selected a few schools who needed our services. Below are the activities carried out by our team with the local volunteers.

- Supplying flood relief materials to the affected regions
- Toilet constructions in above schools 8 units
- Providing classroom furniture
- Replacing flooring and repairing cracked walls in the identified schools
- School kits distribution

#### **Project Location**

Route 1: The road distance between Bengaluru to Belgaum is 592 km.



Route 2: Bengaluru Airport -> Hubli Airport -> Belgaum



\*The road distance between Hubli Airport to Belgaum is 95.5 km



# North Karnataka Flood Relief Program



# Sewa Team @ Flood affected Schools



# Damaged Classrooms











### **Under construction Pictures**











## After repair and renovation

(Classroom flooring, window replacement, painting, cracked walls repair and roof replacement)











#### Our Success story >

Click on the below tab to watch the video.



Rebuilding Flood affected schools in Belgaum

Thank You for supporting us, Sewa T&H Team