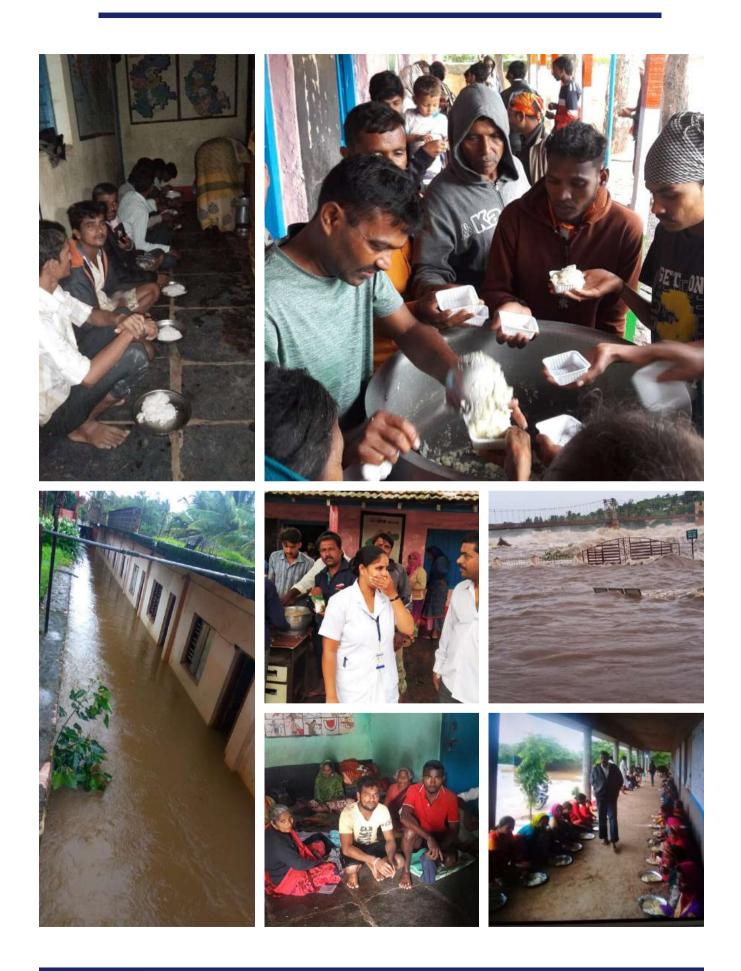

# North Karnataka Flood Relief Program

In August 2019, due to heavy rainfall in the Monsoon season, severe flood affected several Northern districts of Karnataka. According to the reports, thousands of people were evacuated to safer places and relief camps. A total of 61 people have been killed and seven lakh have been displaced. As of 14 August 2019, Over 6.97 lakh people were evacuated.

Our Sewa team visited the flood-affected regions and selected a few schools who needed our services. Below are the activities carried out by our team with the local volunteers.

- Supplying flood relief materials to the affected regions
- Toilet constructions in above schools 8 units
- Providing classroom furniture
- Replacing flooring and repairing cracked walls in the identified schools
- School kits distribution