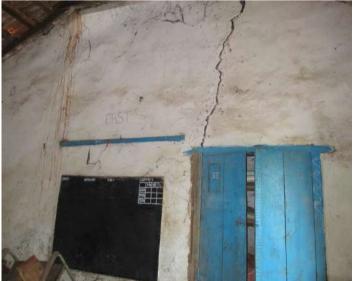

2019, Over 6.97 lakh people were evacuated.

Our Sewa team visited the flood-affected regions and selected a few schools who needed our services. Below are the activities carried out by our team with the local volunteers.

- Supplying flood relief materials to the affected regions
- Toilet constructions in above schools 8 units
- Providing classroom furniture
- Replacing flooring and repairing cracked walls in the identified schools
- School kits distribution

#### **Project Location**

Route 1: The road distance between Bengaluru to Belgaum is 592 km.



Route 2: Bengaluru Airport -> Hubli Airport -> Belgaum



\*The road distance between Hubli Airport to Belgaum is 95.5 km



# North Karnataka Flood Relief Program



# Sewa Team @ Flood affected Schools



# Damaged Classrooms











### **Under construction Pictures**











## After repair and renovation

(Classroom flooring, window replacement, painting, cracked walls repair and roof replacement)











#### Our Success story >

Click on the below tab to watch the video.



Rebuilding Flood affected schools in Belgaum

Thank You for supporting us, Sewa T&H Team