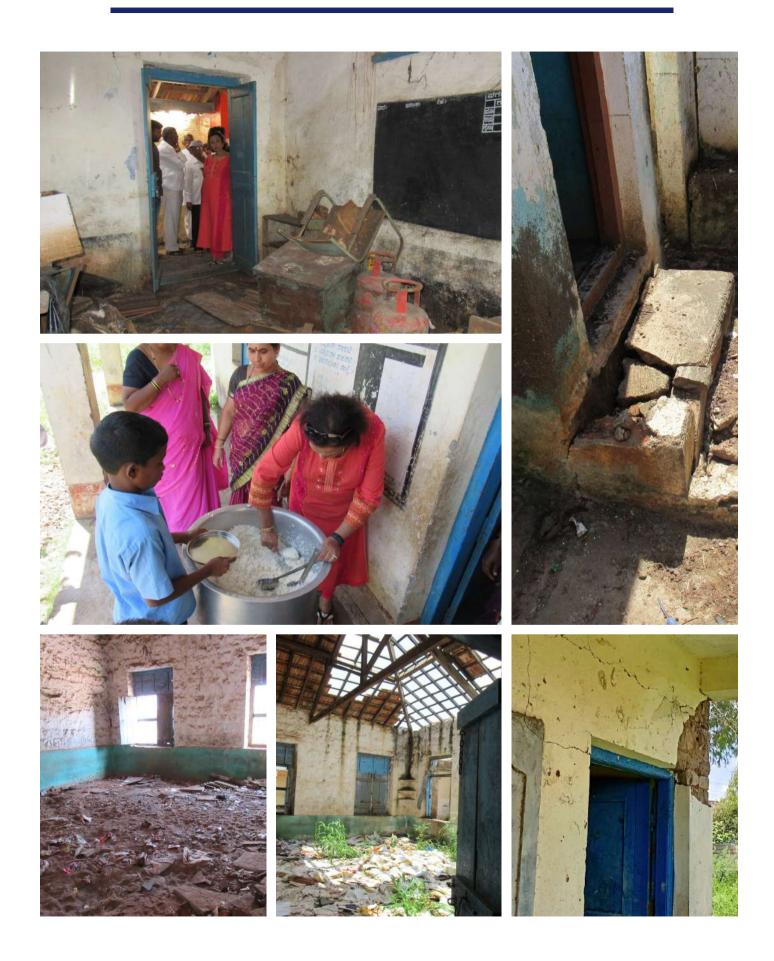

been displaced. As of 14 August 2019, Over 6.97 lakh people were evacuated.

Our Sewa team visited the flood-affected regions and selected a few schools who needed our services. Below are the activities carried out by our team with the local volunteers.

- Supplying flood relief materials to the affected regions
- Toilet constructions in above schools 8 units
- Providing classroom furniture
- Replacing flooring and repairing cracked walls in the identified schools
- School kits distribution

#### **Project Location**

Route 1: The road distance between Bengaluru to Belgaum is 592 km.



Route 2: Bengaluru Airport -> Hubli Airport -> Belgaum



\*The road distance between Hubli Airport to Belgaum is 95.5 km



# North Karnataka Flood Relief Program



# Sewa Team @ Flood affected Schools



# Damaged Classrooms











### **Under construction Pictures**











## After repair and renovation

(Classroom flooring, window replacement, painting, cracked walls repair and roof replacement)











#### Our Success story >

Click on the below tab to watch the video.



Rebuilding Flood affected schools in Belgaum

Thank You for supporting us, Sewa T&H Team