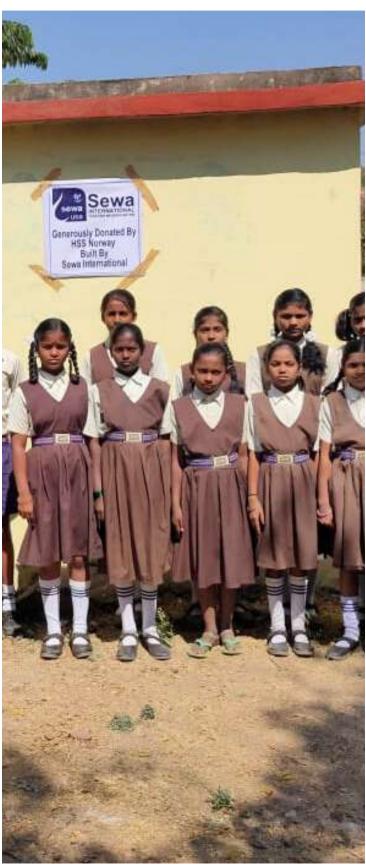

# Sewa International Toilet and Hygiene Project for the girl child

NORTH KARNATAKA
FLOOD RELIEF PROGRAM

**Supported by: HSS Norway** 

Our Sewa team visited the flood-affected regions and selected a few schools who needed our services. Below are the activities carried out by our team with the local volunteers.

- Supplying flood relief materials to the affected regions
- Toilet constructions in above schools 8 units
- Providing classroom furniture
- Replacing flooring and repairing cracked walls in the identified schools
- School kits distribution