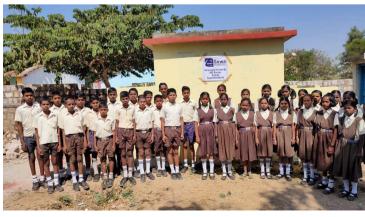

t by our team with the local volunteers.

- Supplying flood relief materials to the affected regions
- Toilet constructions in above schools 8 units
- Providing classroom furniture
- Replacing flooring and repairing cracked walls in the identified schools
- School kits distribution

#### **Project Location**

Route 1: The road distance between Bengaluru to Belgaum is 592 km.



Route 2: Bengaluru Airport -> Hubli Airport -> Belgaum



\*The road distance between Hubli Airport to Belgaum is 95.5 km



# North Karnataka Flood Relief Program



# Sewa Team @ Flood affected Schools



# Damaged Classrooms











### **Under construction Pictures**











## After repair and renovation

(Classroom flooring, window replacement, painting, cracked walls repair and roof replacement)











#### Our Success story >

Click on the below tab to watch the video.



Rebuilding Flood affected schools in Belgaum

Thank You for supporting us, Sewa T&H Team