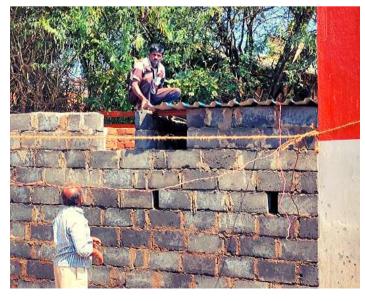

Our Sewa team visited the flood-affected regions and selected a few schools who needed our services. Below are the activities carried out by our team with the local volunteers.

- Supplying flood relief materials to the affected regions
- Toilet constructions in above schools 8 units
- Providing classroom furniture
- Replacing flooring and repairing cracked walls in the identified schools
- School kits distribution

#### **Project Location**

Route 1: The road distance between Bengaluru to Belgaum is 592 km.



Route 2: Bengaluru Airport -> Hubli Airport -> Belgaum



\*The road distance between Hubli Airport to Belgaum is 95.5 km



# North Karnataka Flood Relief Program



# Sewa Team @ Flood affected Schools



# Damaged Classrooms











### **Under construction Pictures**











## After repair and renovation

(Classroom flooring, window replacement, painting, cracked walls repair and roof replacement)











#### Our Success story >

Click on the below tab to watch the video.



Rebuilding Flood affected schools in Belgaum

Thank You for supporting us, Sewa T&H Team