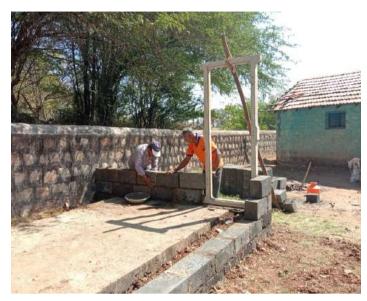

ated.

Our Sewa team visited the flood-affected regions and selected a few schools who needed our services. Below are the activities carried out by our team with the local volunteers.

- Supplying flood relief materials to the affected regions
- Toilet constructions in above schools 8 units
- Providing classroom furniture
- Replacing flooring and repairing cracked walls in the identified schools
- School kits distribution

#### **Project Location**

Route 1: The road distance between Bengaluru to Belgaum is 592 km.



Route 2: Bengaluru Airport -> Hubli Airport -> Belgaum



\*The road distance between Hubli Airport to Belgaum is 95.5 km



# North Karnataka Flood Relief Program



# Sewa Team @ Flood affected Schools



# Damaged Classrooms











### **Under construction Pictures**











## After repair and renovation

(Classroom flooring, window replacement, painting, cracked walls repair and roof replacement)











#### Our Success story >

Click on the below tab to watch the video.



Rebuilding Flood affected schools in Belgaum

Thank You for supporting us, Sewa T&H Team