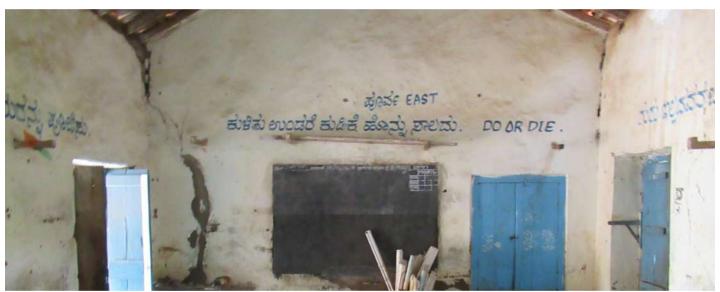

gust 2019, Over 6.97 lakh people were evacuated.

Our Sewa team visited the flood-affected regions and selected a few schools who needed our services. Below are the activities carried out by our team with the local volunteers.

- Supplying flood relief materials to the affected regions
- Toilet constructions in above schools 8 units
- Providing classroom furniture
- Replacing flooring and repairing cracked walls in the identified schools
- School kits distribution

#### **Project Location**

Route 1: The road distance between Bengaluru to Belgaum is 592 km.



Route 2: Bengaluru Airport -> Hubli Airport -> Belgaum



\*The road distance between Hubli Airport to Belgaum is 95.5 km



# North Karnataka Flood Relief Program



# Sewa Team @ Flood affected Schools



# Damaged Classrooms











### **Under construction Pictures**











## After repair and renovation

(Classroom flooring, window replacement, painting, cracked walls repair and roof replacement)











#### Our Success story >

Click on the below tab to watch the video.



Rebuilding Flood affected schools in Belgaum

Thank You for supporting us, Sewa T&H Team