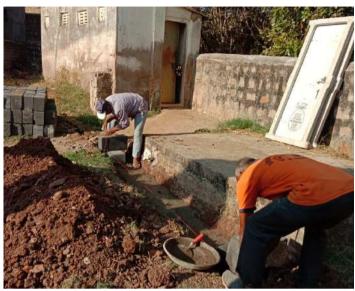

ed.

Our Sewa team visited the flood-affected regions and selected a few schools who needed our services. Below are the activities carried out by our team with the local volunteers.

- Supplying flood relief materials to the affected regions
- Toilet constructions in above schools 8 units
- Providing classroom furniture
- Replacing flooring and repairing cracked walls in the identified schools
- School kits distribution

#### **Project Location**

Route 1: The road distance between Bengaluru to Belgaum is 592 km.



Route 2: Bengaluru Airport -> Hubli Airport -> Belgaum



\*The road distance between Hubli Airport to Belgaum is 95.5 km



# North Karnataka Flood Relief Program



# Sewa Team @ Flood affected Schools



# Damaged Classrooms











### **Under construction Pictures**











## After repair and renovation

(Classroom flooring, window replacement, painting, cracked walls repair and roof replacement)











#### Our Success story >

Click on the below tab to watch the video.



Rebuilding Flood affected schools in Belgaum

Thank You for supporting us, Sewa T&H Team