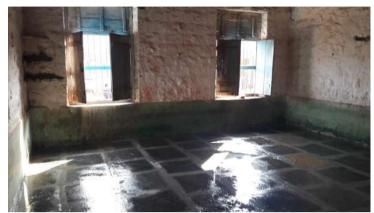

## After repair and renovation

(Classroom flooring, window replacement, painting, cracked walls repair and roof replacement)