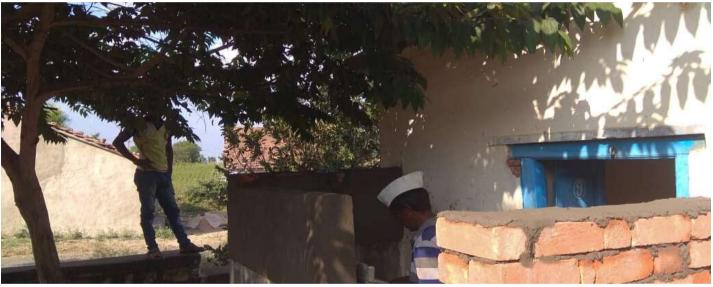

.

Our Sewa team visited the flood-affected regions and selected a few schools who needed our services. Below are the activities carried out by our team with the local volunteers.

- Supplying flood relief materials to the affected regions
- Toilet constructions in above schools 8 units
- Providing classroom furniture
- Replacing flooring and repairing cracked walls in the identified schools
- School kits distribution

#### **Project Location**

Route 1: The road distance between Bengaluru to Belgaum is 592 km.



Route 2: Bengaluru Airport -> Hubli Airport -> Belgaum



\*The road distance between Hubli Airport to Belgaum is 95.5 km



# North Karnataka Flood Relief Program



# Sewa Team @ Flood affected Schools



# Damaged Classrooms











### **Under construction Pictures**











## After repair and renovation

(Classroom flooring, window replacement, painting, cracked walls repair and roof replacement)











#### Our Success story >

Click on the below tab to watch the video.



Rebuilding Flood affected schools in Belgaum

Thank You for supporting us, Sewa T&H Team