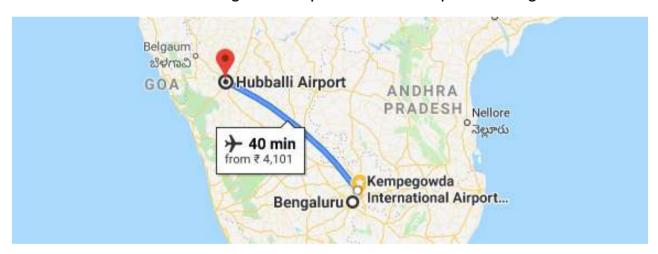

#### **Project Location**

Route 1: The road distance between Bengaluru to Belgaum is 592 km.

Route 2: Bengaluru Airport -> Hubli Airport -> Belgaum

\*The road distance between Hubli Airport to Belgaum is 95.5 km