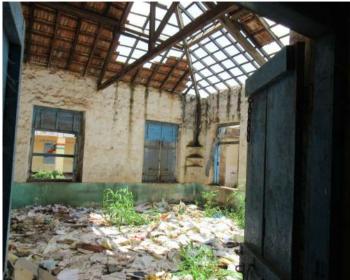

August 2019, Over 6.97 lakh people were evacuated.

Our Sewa team visited the flood-affected regions and selected a few schools who needed our services. Below are the activities carried out by our team with the local volunteers.

- Supplying flood relief materials to the affected regions
- Toilet constructions in above schools 8 units
- Providing classroom furniture
- Replacing flooring and repairing cracked walls in the identified schools
- School kits distribution

#### **Project Location**

Route 1: The road distance between Bengaluru to Belgaum is 592 km.



Route 2: Bengaluru Airport -> Hubli Airport -> Belgaum



\*The road distance between Hubli Airport to Belgaum is 95.5 km



# North Karnataka Flood Relief Program



# Sewa Team @ Flood affected Schools



# Damaged Classrooms











### **Under construction Pictures**











## After repair and renovation

(Classroom flooring, window replacement, painting, cracked walls repair and roof replacement)











#### Our Success story >

Click on the below tab to watch the video.



Rebuilding Flood affected schools in Belgaum

Thank You for supporting us, Sewa T&H Team