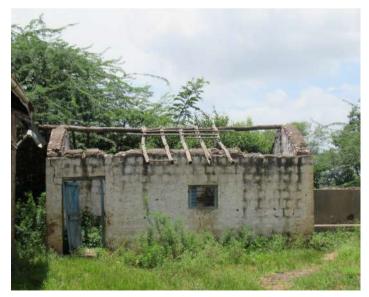

st 2019, Over 6.97 lakh people were evacuated.

Our Sewa team visited the flood-affected regions and selected a few schools who needed our services. Below are the activities carried out by our team with the local volunteers.

- Supplying flood relief materials to the affected regions
- Toilet constructions in above schools 8 units
- Providing classroom furniture
- Replacing flooring and repairing cracked walls in the identified schools
- School kits distribution

#### **Project Location**

Route 1: The road distance between Bengaluru to Belgaum is 592 km.



Route 2: Bengaluru Airport -> Hubli Airport -> Belgaum



\*The road distance between Hubli Airport to Belgaum is 95.5 km



# North Karnataka Flood Relief Program



# Sewa Team @ Flood affected Schools



# Damaged Classrooms











### **Under construction Pictures**











## After repair and renovation

(Classroom flooring, window replacement, painting, cracked walls repair and roof replacement)











#### Our Success story >

Click on the below tab to watch the video.



Rebuilding Flood affected schools in Belgaum

Thank You for supporting us, Sewa T&H Team