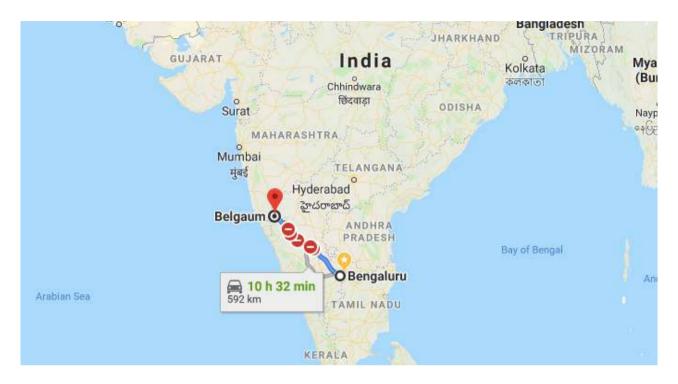

#### **Project Location**

Route 1: The road distance between Bengaluru to Belgaum is 592 km.

Route 2: Bengaluru Airport -> Hubli Airport -> Belgaum

\*The road distance between Hubli Airport to Belgaum is 95.5 km