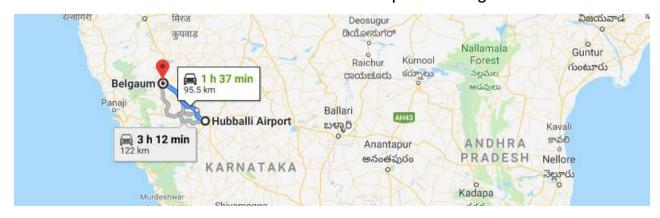

#### **Project Location**

Route 1: The road distance between Bengaluru to Belgaum is 592 km.

Route 2: Bengaluru Airport -> Hubli Airport -> Belgaum

\*The road distance between Hubli Airport to Belgaum is 95.5 km