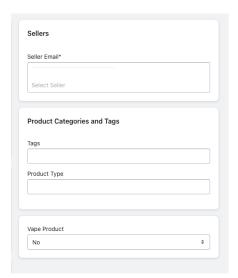

#### Sellers

#### \* Seller Email:

The list will show all the authorized e-mail addresses to the account. Select one that applies.

#### **Product Categories and Tags**

#### \* Tags:

Add tags separated by comma for the products. The tag is important as it affects where your product to be uploaded.

#### \* Product Type:

Put your product category.

#### \* Vape Product:

Activate YES if your product is vaping product.