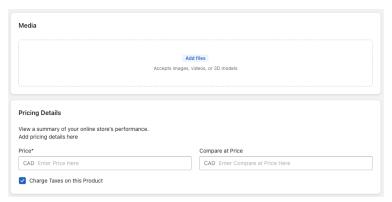

#### Adding new products

Click Add Product button located in the right side of the screen.

**Product Name:** Name of the product. **Description:** The product description.

Media: Upload images of the product.

**Pricing Details:** Put your desired price of the product. If the product price is reduced from its original, put the original price on the right(Comepare at Price).