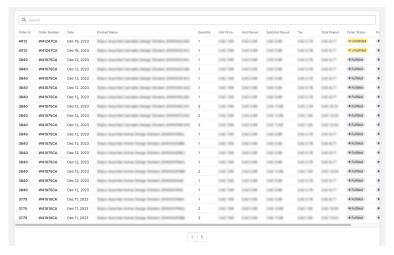

#### **Seller Information**

You can edit your information and store information. E-mail will be changed.

- \* Name: Seller's name.
- \* Email: Seller's e-mail address. (Not changeable)
- \* Contact Number: Seller's contact information.
- \* Zip Code: Postal code of seller's store address.
- \* Seller Description: Description of the seller.
- \* Seller Policy: Seller's store policy.
- \* My profile image: Seller's profile image.