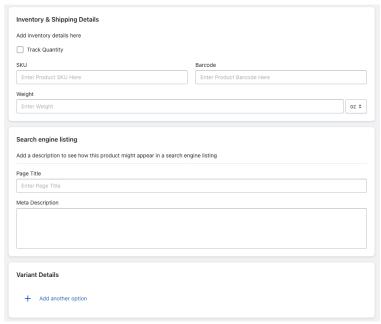

#### **Inventory & Shipping Details**

- \* Activate Track Quantity if you would like to sell this product in the future.
- \* SKU: Create SKU number of your own. DO NOT leave this tab blank as SKU number is to track quantities of each product.
- \* Barcode: Create Barcode of your own.
- \* Weight: Put the weight of the product. The delivery fee will be calculated according to the weight.

#### Seach engine listing

- \* Page Title: This will show as a title on google search result.
- \* Meta Description: This will show as a description on google search result.

#### Variant Details

\* Add another option: Activate it if your product has variant options.