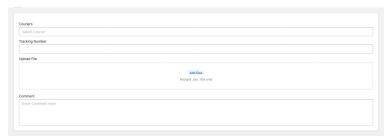

#### Adding new Shipment

Click Add Shipment button located in the right side of the screen.

You will be able to see the screen as above. Leave a comment if there are things that our team needs to know about your products.

- \* Couriers: Select the one that applies to your shipment.
- \* Tracking Number: Tracking number of the shipment.
- \* Upload Files: Attach your packing list files.
- \* Comment: If you wish to leave us a comment along with the packing list, please use the comment section to write it.