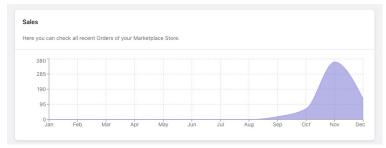

#### 2-1. Dashboard Overview

Sales: The graph shown above indicates your sales over time.