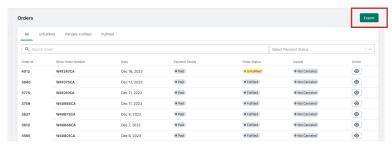

When clicking **Export**, it will create a .CSV file and save it on your desktop so you can easily intergrate orders with Microsoft Excel, or any other Spreadsheets.

- \* Payment status: Whether the customer have paid for this order or not.
- \* Order status: How your order is being cared in our facility.
- \* Cancel: Whether the order is cancelled or not.
- \* Action: View order details. Total payout amount for each order will be shown.