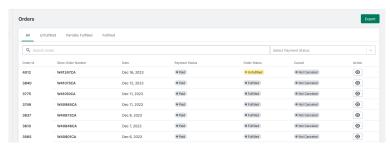

#### 4. Orders

You can track your payment status as well as the order status in a single page. Unfulfilled items and fulfilled items will be categorized and listed in each tabs.

If errors were found, it will create a list under Partially fulfilled tab.

When clicking **Export**, it will create a .CSV file and save it on your desktop so you can easily intergrate orders with Microsoft Excel, or any other Spreadsheets.

- \* Payment status: Whether the customer have paid for this order or not.
- \* Order status: How your order is being cared in our facility.
- \* Cancel: Whether the order is cancelled or not.
- \* Action: View order details. Total payout amount for each order will be shown.