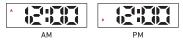

#### » The day is shown as follows:

SU ATO TTU ULE TTH FA SA

» In 12 Hour Format AM/PM time is distinguished by A and P as follows: