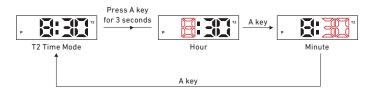

## **T2 TIME SETTING**

» In the T2 Time Mode, press and hold the A key for 3 seconds to enter the setting, and then press the A key to move the flashing item as follows:

- » Press B key to increase the value, press and hold B key to increase the value quickly.
- » In the setting mode, if there is no key operation for 10 seconds, it will return to T2 Time Mode.