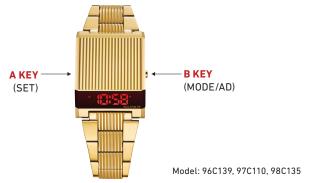

# BULOVA COMPUTRON

## OPERATION

» In the Screen Off Mode, press B key to display the normal time first.

- » In Normal Time Mode, press B to shift the display mode: hour, minute, second, date, day and T2 (dual zone) time.
- » If there is no key operation for 5 seconds, it will enter into the Screen Off Mode automatically.