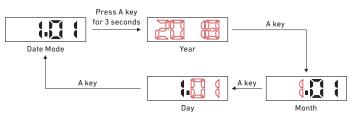

## DATE SETTING

» In the date mode, press and hold the A key for 3 seconds to enter the setting mode, and then press A key to move flashing item as follows:

- » Press B key to increase the value, press and hold B key to increase the value quickly.
- » In the setting mode, if there is no key operation for 10 seconds, it will return to Date Mode.