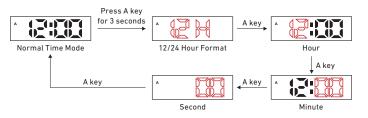

#### TIME SETTING

» In the Normal Time Mode, press (using the tip of a pen or other sharp object) and hold A key for 3 seconds to enter the Setting Mode, and then press the A key to move the flashing item as follows:

- » When 12 or 24 flashes, press B key to select 12 or 24 hour format.
- » Press B key to increase value, press and hold B key to increase the value quickly.
- $\boldsymbol{\mathsf{w}}$  When setting seconds, press B key to reset the seconds to "00".
- » In setting mode, if there is no key operation for 10 seconds, it will return to the Normal Time Mode.