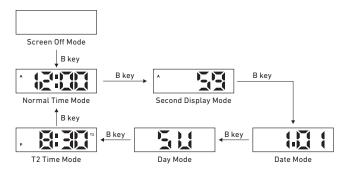

## OPERATION

» In the Screen Off Mode, press B key to display the normal time first.

- » In Normal Time Mode, press B to shift the display mode: hour, minute, second, date, day and T2 (dual zone) time.
- » If there is no key operation for 5 seconds, it will enter into the Screen Off Mode automatically.