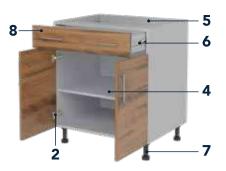

### The WeatherStrong Difference

| _ |                    |                                                                                                                                                                                                                                                                                                                    |
|---|--------------------|--------------------------------------------------------------------------------------------------------------------------------------------------------------------------------------------------------------------------------------------------------------------------------------------------------------------|
| 1 | Cabinets           | Cabinet boxes are constructed from 3/4" thick All-Weatherboard™ composite material                                                                                                                                                                                                                                 |
| 2 | Hinges             | Soft Close 6-way adjustable stainless steel hinges                                                                                                                                                                                                                                                                 |
| 3 | Back Panels        | Wall Cabinets are available with an Open Back, or a 3/4" thick Full Height Back                                                                                                                                                                                                                                    |
| 4 | Adjustable Shelves | 3/4" thick All-Weatherboard™ composite material full depth adjustable shelves in<br>Wall & Base cabinets                                                                                                                                                                                                           |
| 5 | Back Panels        | Base Cabinets are available with an Open Back, or a 3/4" thick Full/Island Back                                                                                                                                                                                                                                    |
| 6 | Drawer Glides      | Soft close, side mounted, ball bearing stainless steel                                                                                                                                                                                                                                                             |
| 7 | Adjustable Legs    | Base cabinets are shipped fully assembled, ready to be installed on 'Sure Level' adjustable legs (included). A snap on toe kick is optional for on site modification and installation. Snap on toe kick is optional for on-site modification and installation. Decorative stainless steel legs are also available. |
| 8 | Drawer Box         | 3/4" thick All-Weatherboard™ composite material construction: four sides and bottom panel. 6" high Shallow Drawer front with 3" high drawer box. 11-3/4" high Deep Drawer front with 7" high drawer box.                                                                                                           |