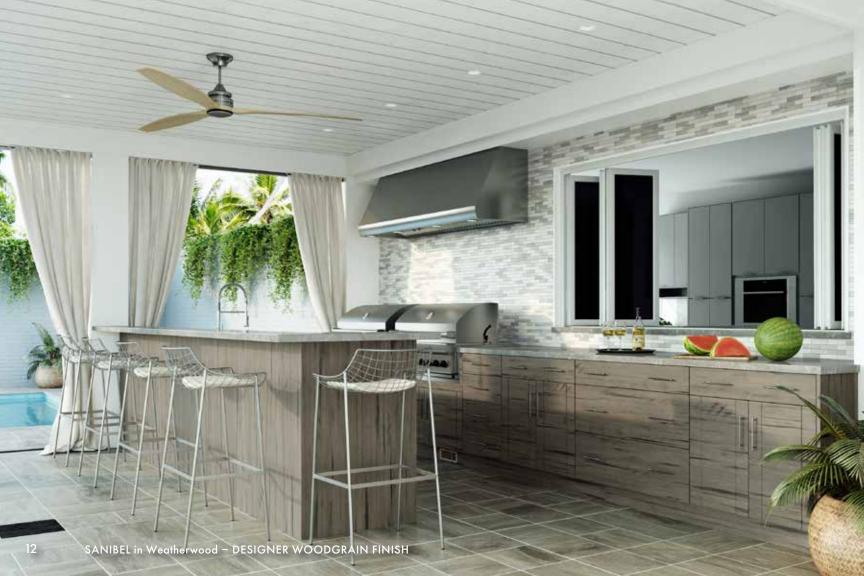

grain Finishes**





Mahogany





#### **Designer Solid Finishes**













**Designer Finishes** Lifetime Limited Warranty. Recommended for Laundry, Garage and Outdoor areas not exceeding 220° surface temperature.





### **CABINET FEATURES**

WeatherStrong door hinges and drawer runners are stainless steel, top rated for outdoor use. Cabinets are built to order using precision dowel alignment and solvent free adhesive. Base cabinets feature sturdy 'Sure Level' adjustable legs, which provide precise alignment on uneven patio surfaces, With over 50,000 options, WeatherStrong cabinetry can be customized to suit any application.

## **HANDLE OPTIONS**

8 ¾" Stainless Steel Bar Pull 7" Stainless Steel Rail Pull 4 ¼" Stainless Steel C-Pull 4" Stainless Steel C-Pull



































a proud partner of....



#### DirectCabinets.com | 631-475-2464

A Direct Cabinet Distributor Corp. 686 South Country Rd, East Patchogue, NY 11772