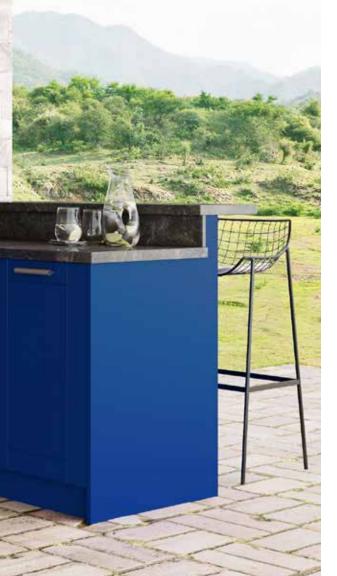

### Backyard Fun Begins With A Great Outdoor Kitchen

WeatherStrong Outdoor Cabinetry boxes are manufactured in the U.S.A. using ¾" thick All-Weatherboard™ composite material, which is waterproof, and they feature stainless steel hardware and handles. Cabinet doors and drawer fronts are crafted from durable High Density Polyethylene (HDPE) and Marine Grade Polymer (MGP), available in a selection of solid colors and woodgrain inspired designs. Cabinets are factory built to order in a wide variety of sizes and configurations, making WeatherStrong cabinets ideal for outdoor kitchen, wet room and garage applications.

### **CABINET FEATURES**

WeatherStrong door hinges and drawer runners are stainless steel, top rated for outdoor use. Cabinets are built to order using precision dowel alignment and solvent free adhesive. Base cabinets feature sturdy 'Sure Level' adjustable legs, which provide precise alignment on uneven patio surfaces, With over 50,000 options, WeatherStrong cabinetry can be customized to suit any application.