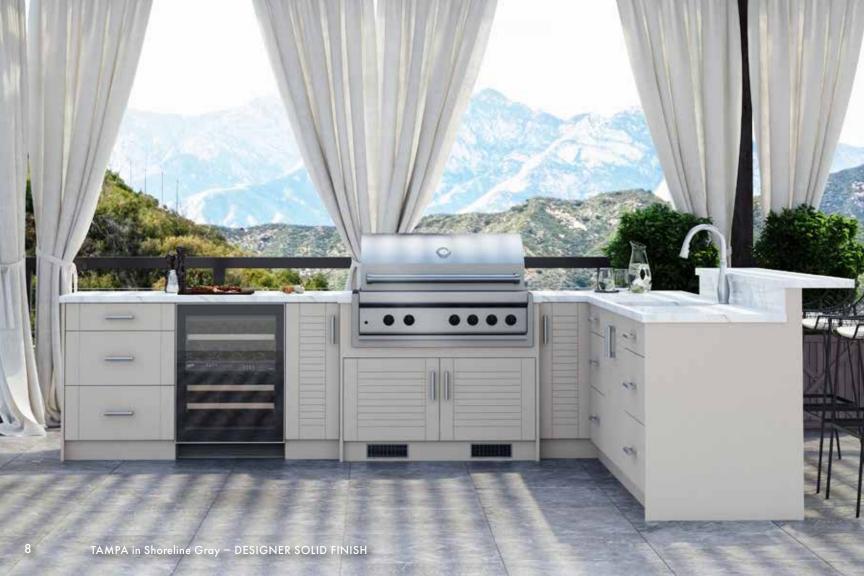

### Backyard Fun Begins With A Great Outdoor Kitchen

WeatherStrong Outdoor Cabinetry boxes are manufactured in the U.S.A. using ¾" thick All-Weatherboard™ composite material, which is waterproof, and they feature stainless steel hardware and handles. Cabinet doors and drawer fronts are crafted from durable High Density Polyethylene (HDPE) and Marine Grade Polymer (MGP), available in a selection of solid colors and woodgrain inspired designs. Cabinets are factory built to order in a wide variety of sizes and configurations, making WeatherStrong cabinets ideal for outdoor kitchen, wet room and garage applications.

### **CABINET FEATURES**

WeatherStrong door hinges and drawer runners are stainless steel, top rated for outdoor use. Cabinets are built to order using precision dowel alignment and solvent free adhesive. Base cabinets feature sturdy 'Sure Level' adjustable legs, which provide precise alignment on uneven patio surfaces, With over 50,000 options, WeatherStrong cabinetry can be customized to suit any application.