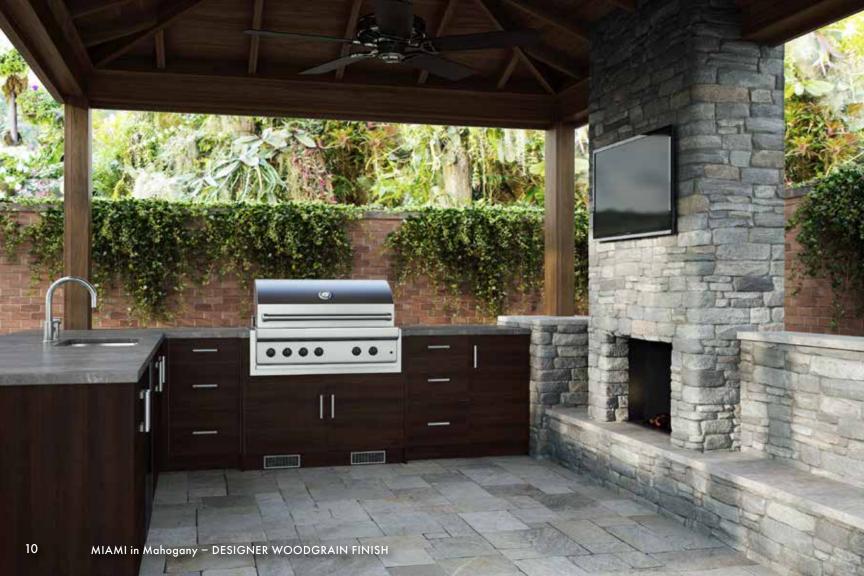

Woodgrain Finishes**





Mahogany





#### **Designer Solid Finishes**













**Designer Finishes** Lifetime Limited Warranty. Recommended for Laundry, Garage and Outdoor areas not exceeding 220° surface temperature.





### **CABINET FEATURES**

WeatherStrong door hinges and drawer runners are stainless steel, top rated for outdoor use. Cabinets are built to order using precision dowel alignment and solvent free adhesive. Base cabinets feature sturdy 'Sure Level' adjustable legs, which provide precise alignment on uneven patio surfaces, With over 50,000 options, WeatherStrong cabinetry can be customized to suit any application.

## **HANDLE OPTIONS**

8 ¾" Stainless Steel Bar Pull 7" Stainless Steel Rail Pull 4 ¼" Stainless Steel C-Pull 4" Stainless Steel C-Pull



































a proud partner of....



#### DirectCabinets.com | 631-475-2464

A Direct Cabinet Distributor Corp. 686 South Country Rd, East Patchogue, NY 11772