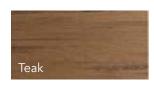

|
| 7 | Adjustable Legs    | Base cabinets are shipped fully assembled, ready to be installed on 'Sure Level' adjustable legs (included). A snap on toe kick is optional for on site modification and installation. Snap on toe kick is optional for on-site modification and installation. Decorative stainless steel legs are also available. |
| 8 | Drawer Box         | 3/4" thick All-Weatherboard™ composite material construction: four sides and bottom panel. 6" high Shallow Drawer front with 3" high drawer box. 11-3/4" high Deep Drawer front with 7" high drawer box.                                                                                                           |



# CHOOSE YOUR STYLE



# CHOOSE YOUR COLOR

#### **Designer Woodgrain Finishes**





Mahogany





#### **Designer Solid Finishes**













**Designer Finishes** Lifetime Limited Warranty. Recommended for Laundry, Garage and Outdoor areas not exceeding 220° surface temperature.





### **CABINET FEATURES**

WeatherStrong door hinges and drawer runners are stainless steel, top rated for outdoor use. Cabinets are built to order using precision dowel alignment and solvent free adhesive. Base cabinets feature sturdy 'Sure Level' adjustable legs, which provide precise alignment on uneven patio surfaces, With over 50,000 options, WeatherStrong cabinetry can be customized to suit any application.

## **HANDLE OPTIONS**

8 ¾" Stainless Steel Bar Pull 7" Stainless Steel Rail Pull 4 ¼" Stainless Steel C-Pull 4" Stainless Steel C-Pull



































a prou