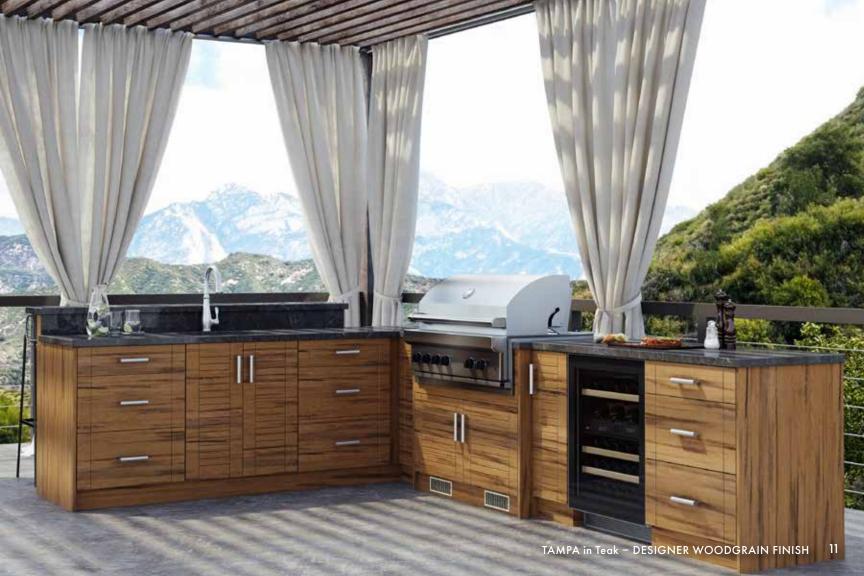

odgrain Finishes**





Mahogany





#### **Designer Solid Finishes**













**Designer Finishes** Lifetime Limited Warranty. Recommended for Laundry, Garage and Outdoor areas not exceeding 220° surface temperature.





### **CABINET FEATURES**

WeatherStrong door hinges and drawer runners are stainless steel, top rated for outdoor use. Cabinets are built to order using precision dowel alignment and solvent free adhesive. Base cabinets feature sturdy 'Sure Level' adjustable legs, which provide precise alignment on uneven patio surfaces, With over 50,000 options, WeatherStrong cabinetry can be customized to suit any application.

## **HANDLE OPTIONS**

8 ¾" Stainless Steel Bar Pull 7" Stainless Steel Rail Pull 4 ¼" Stainless Steel C-Pull 4" Stainless Steel C-Pull



































a proud partner of....



#### DirectCabinets.com | 631-475-2464

A Direct Cabinet Distributor Corp. 686 South Country Rd, East Patchogue, NY 11772