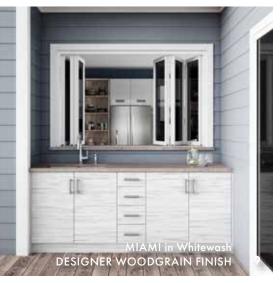

r Woodgrain Finishes**





Mahogany





#### **Designer Solid Finishes**













**Designer Finishes** Lifetime Limited Warranty. Recommended for Laundry, Garage and Outdoor areas not exceeding 220° surface temperature.





### **CABINET FEATURES**

WeatherStrong door hinges and drawer runners are stainless steel, top rated for outdoor use. Cabinets are built to order using precision dowel alignment and solvent free adhesive. Base cabinets feature sturdy 'Sure Level' adjustable legs, which provide precise alignment on uneven patio surfaces, With over 50,000 options, WeatherStrong cabinetry can be customized to suit any application.

## **HANDLE OPTIONS**

8 ¾" Stainless Steel Bar Pull 7" Stainless Steel Rail Pull 4 ¼" Stainless Steel C-Pull 4" Stainless Steel C-Pull



































a proud partner of....



#### DirectCabinets.com | 631-475-2464

A Direct Cabinet Distributor Corp. 686 South Country Rd, East Patchogue, NY 11772