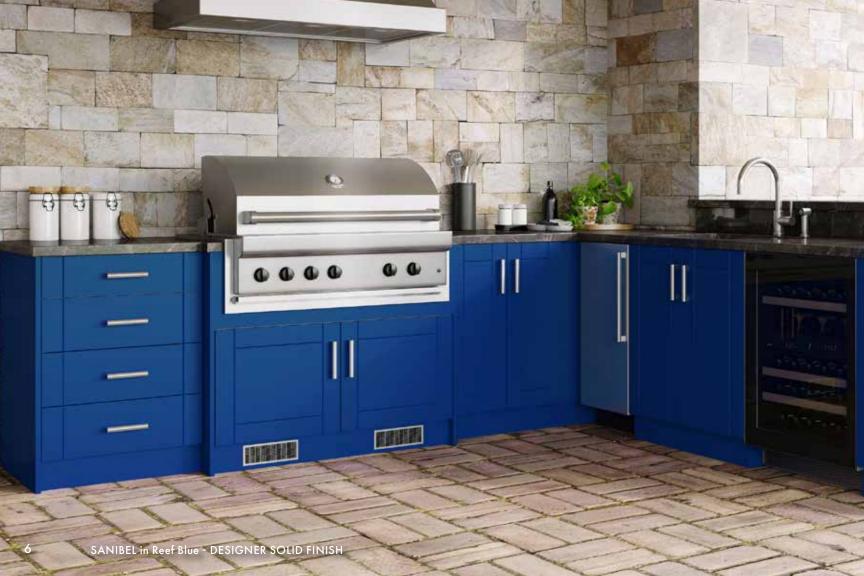

### Backyard Fun Begins With A Great Outdoor Kitchen

WeatherStrong Outdoor Cabinetry boxes are manufactured in the U.S.A. using ¾" thick All-Weatherboard™ composite material, which is waterproof, and they feature stainless steel hardware and handles. Cabinet doors and drawer fronts are crafted from durable High Density Polyethylene (HDPE) and Marine Grade Polymer (MGP), available in a selection of solid colors and woodgrain inspired designs. Cabinets are factory built to order in a wide variety of sizes and configurations, making WeatherStrong cabinets ideal for outdoor kitchen, wet room and garage applications.

### **CABINET FEATURES**

WeatherStrong door hinges and drawer runners are stainless steel, top rated for outdoor use. Cabinets are built to order using precision dowel alignment and solvent free adhesive. Base cabinets feature sturdy 'Sure Level' adjustable legs, which provide precise alignment on uneven patio surfaces, With over 50,000 options, WeatherStrong cabinetry can be customized to suit any application.