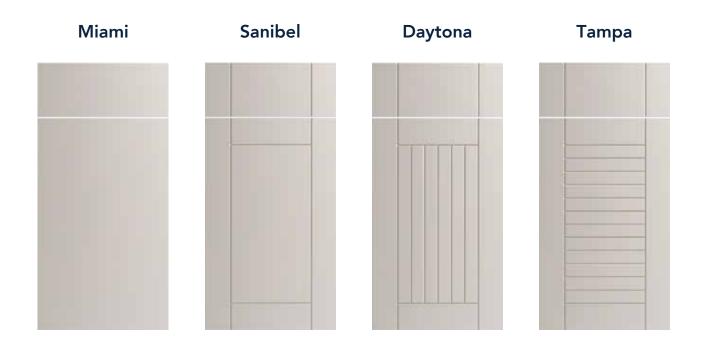

|
| 7 | Adjustable Legs    | Base cabinets are shipped fully assembled, ready to be installed on 'Sure Level' adjustable legs (included). A snap on toe kick is optional for on site modification and installation. Snap on toe kick is optional for on-site modification and installation. Decorative stainless steel legs are also available. |
| 8 | Drawer Box         | 3/4" thick All-Weatherboard™ composite material construction: four sides and bottom panel. 6" high Shallow Drawer front with 3" high drawer box. 11-3/4" high Deep Drawer front with 7" high drawer box.                                                                                                           |



# CHOOSE YOUR STYLE



# CHOOSE YOUR COLOR

#### **Designer Woodgrain Finishes**





Mahogany





#### **Designer Solid Finishes**













**Designer Finishes** Lifetime Limited Warranty. Recommended for Laundry, Garage and Outdoor areas not exceeding 220° surface temperature.





### **CABINET FEATURES**

WeatherStrong door hinges and drawer runners are stainless steel, top rated for outdoor use. Cabinets are built to order using precision dowel alignment and solvent free adhesive. Base cabinets feature sturdy 'Sure Level' adjustable legs, which provide precise alignment on uneven patio surfaces, With over 50,000 options, WeatherStrong cabinetry can be customized to suit any application.

## **HANDLE OPTIONS**

8 ¾" Stainless Steel Bar Pull 7" Stainless Steel Rail Pull 4 ¼" Stainless Steel C-Pull 4" S