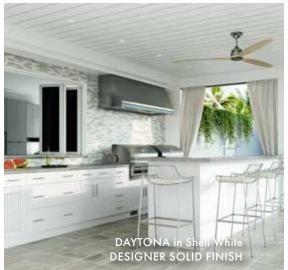

### Backyard Fun Begins With A Great Outdoor Kitchen

WeatherStrong Outdoor Cabinetry boxes are manufactured in the U.S.A. using ¾" thick All-Weatherboard™ composite material, which is waterproof, and they feature stainless steel hardware and handles. Cabinet doors and drawer fronts are crafted from durable High Density Polyethylene (HDPE) and Marine Grade Polymer (MGP), available in a selection of solid colors and woodgrain inspired designs. Cabinets are factory built to order in a wide variety of sizes and configurations, making WeatherStrong cabinets ideal for outdoor kitchen, wet room and garage applications.

### **CABINET FEATURES**

WeatherStrong door hinges and drawer runners are stainless steel, top rated for outdoor use. Cabinets are built to order using precision dowel alignment and solvent free adhesive. Base cabinets feature sturdy 'Sure Level' adjustable legs, which provide precise alignment on uneven patio surfaces, With over 50,000 options, WeatherStrong cabinetry can be customized to suit any application.