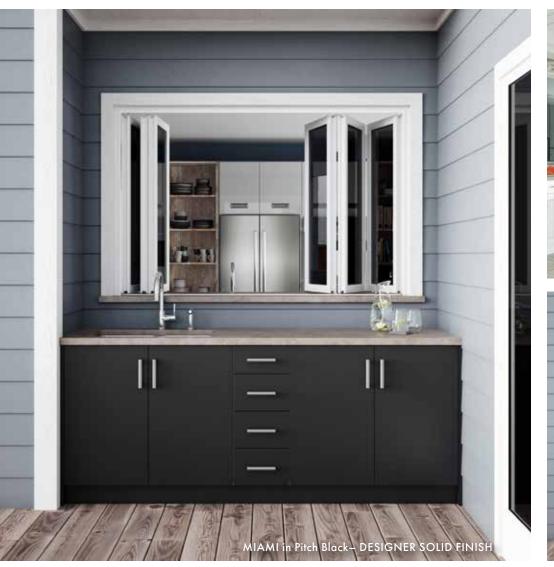

### Backyard Fun Begins With A Great Outdoor Kitchen

WeatherStrong Outdoor Cabinetry boxes are manufactured in the U.S.A. using ¾" thick All-Weatherboard™ composite material, which is waterproof, and they feature stainless steel hardware and handles. Cabinet doors and drawer fronts are crafted from durable High Density Polyethylene (HDPE) and Marine Grade Polymer (MGP), available in a selection of solid colors and woodgrain inspired designs. Cabinets are factory built to order in a wide variety of sizes and configurations, making WeatherStrong cabinets ideal for outdoor kitchen, wet room and garage applications.

### **CABINET FEATURES**

WeatherStrong door hinges and drawer runners are stainless steel, top rated for outdoor use. Cabinets are built to order using precision dowel alignment and solvent free adhesive. Base cabinets feature sturdy 'Sure Level' adjustable legs, which provide precise alignment on uneven patio surfaces, With over 50,000 options, WeatherStrong cabinetry can be customized to suit any application.