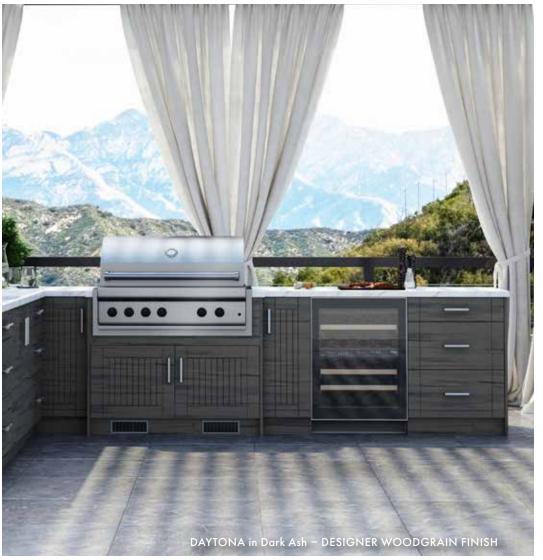

ain Finishes**





Mahogany





#### **Designer Solid Finishes**













**Designer Finishes** Lifetime Limited Warranty. Recommended for Laundry, Garage and Outdoor areas not exceeding 220° surface temperature.





### **CABINET FEATURES**

WeatherStrong door hinges and drawer runners are stainless steel, top rated for outdoor use. Cabinets are built to order using precision dowel alignment and solvent free adhesive. Base cabinets feature sturdy 'Sure Level' adjustable legs, which provide precise alignment on uneven patio surfaces, With over 50,000 options, WeatherStrong cabinetry can be customized to suit any application.

## **HANDLE OPTIONS**

8 ¾" Stainless Steel Bar Pull 7" Stainless Steel Rail Pull 4 ¼" Stainless Steel C-Pull 4" Stainless Steel C-Pull



































a proud partner of....



#### DirectCabinets.com | 631-475-2464

A Direct Cabinet Distributor Corp. 686 South Country Rd, East Patchogue, NY 11772