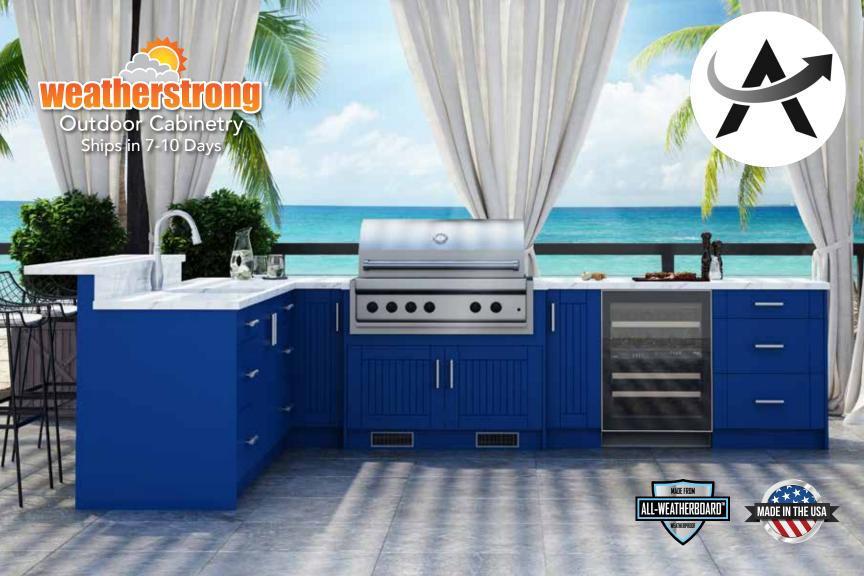

### Backyard Fun Begins With A Great Outdoor Kitchen

WeatherStrong Outdoor Cabinetry boxes are manufactured in the U.S.A. using ¾" thick All-Weatherboard™ composite material, which is waterproof, and they feature stainless steel hardware and handles. Cabinet doors and drawer fronts are crafted from durable High Density Polyethylene (HDPE) and Marine Grade Polymer (MGP), available in a selection of solid colors and woodgrain inspired designs. Cabinets are factory built to order in a wide variety of sizes and configurations, making WeatherStrong cabinets ideal for outdoor kitchen, wet room and garage applications.

### **CABINET FEATURES**

WeatherStrong door hinges and drawer runners are stainless steel, top rated for outdoor use. Cabinets are built to order using precision dowel alignment and solvent free adhesive. Base cabinets feature sturdy 'Sure Level' adjustable legs, which provide precise alignment on uneven patio surfaces, With over 50,000 options, WeatherStrong cabinetry can be customized to suit any application.