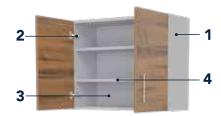

### The WeatherStrong Difference

| _ |                    |                                                                                                                                                                                                                                                                                                                    |
|---|--------------------|--------------------------------------------------------------------------------------------------------------------------------------------------------------------------------------------------------------------------------------------------------------------------------------------------------------------|
| 1 | Cabinets           | Cabinet boxes are constructed from 3/4" thick All-Weatherboard™ composite material                                                                                                                                                                                                                                 |
| 2 | Hinges             | Soft Close 6-way adjustable stainless steel hinges                                                                                                                                                                                                                                                                 |
| 3 | Back Panels        | Wall Cabinets are available with an Open Back, or a 3/4" thick Full Height Back                                                                                                                                                                                                                                    |
| 4 | Adjustable Shelves | 3/4" thick All-Weatherboard™ composite material full depth adjustable shelves in<br>Wall & Base cabinets                                                                                                                                                                                                           |
| 5 | Back Panels        | Base Cabinets are available with an Open Back, or a 3/4" thick Full/Island Back                                                                                                                                                                                                                                    |
| 6 | Drawer Glides      | Soft close, side mounted, ball bearing stainless steel                                                                                                                                                                                                                                                             |
| 7 | Adjustable Legs    | Base cabinets are shipped fully assembled, ready to be installed on 'Sure Level' adjustable legs (included). A snap on toe kick is optional for on site modification and installation. Snap on toe kick is optional for on-site modification and installation. Decorative stainless steel legs are also available. |
| 8 | Drawer Box         | 3/4" thick All-Weatherboard™ composite material construction: four sides and bottom panel. 6" high Shallow Drawer front with 3" high drawer box. 11-3/4" high Deep Drawer front with 7" high drawer box.                                                                                                           |