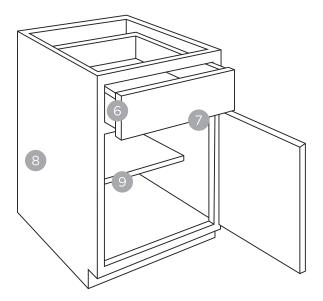

- 6 5/8" Solid wood dovetail drawer box
- Soft-closing, under-mount, full-extension drawer guides
- 8 Matching exterior
- 9 3/4" Natural plywood adjustable shelves

mantracabinets.com

Styles, product availability and construction may vary slightly from those shown due to material availably and/or design evolution. Specifications are subject to change without notice. Our customer service team is available if your design requires verification of product availability and specifications. Supersedes all prior versions.