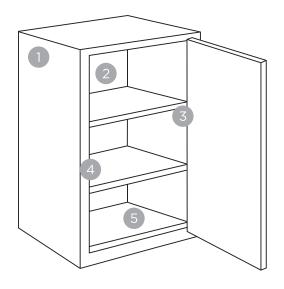

## **QUALITY ABOVE**

We strive to deliver beyond your expectations. That's why popular features like all-plywood construction and soft-close come standard with every Mantra cabinet.

- 1/2" Plywood ends
- 2 3/8" top, back, bottom and I-beams
- 3 Soft-closing, 6-way adjustable hinges
- 4 3/4" Hardwood frame, doors and drawer fronts
- 5 Natural interior

- 6 5/8" Solid wood dovetail drawer box
- Soft-closing, under-mount, full-extension drawer guides
- 8 Matching exterior
- 9 3/4" Natural plywood adjustable shelves

mantracabinets.com

Styles, product availability and construction may vary slightly from those shown due to material availably and/or design evolution. Specifications are subject to change without notice. Our customer service team is available if your design requires verification of product availability and specifications. Supersedes all prior versions.