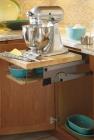

Wine X Cabinet

Pull Down Shelf

Three Corner Drawer

Tall Pantry Pull-Out

Vanity Grooming\_\_

Lateral File Drawer

Base Mixer Cabinet

Drawer Outlet