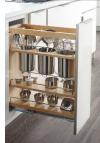

Tray Dividers Sink Features Base Storage

Maple Dovetailed

Pullout Knife Insert

Tiered Drawer Insert

Utensil Pantry Pull-Out

Pots & Pans Pull-Out

Full Height Single Waste

Wall Top Hinge Tray Divider\_\_\_\_

Base CabMat™

Base SuperCabinet™

Easy Trax™

Tiered Cutlery Divider

Pull Down Spice Rack\_\_\_

Segmented Lazy Susan

Gourmet SuperCabinet™

Double Waste Basket

Base Tray Divider

Cleaning Caddy\_\_\_\_

2 Drawer Base RT

Deep Roll Out Tray\_\_\_\_

Diag. Utensil Divider

Base Pantry Pull-Out\_\_\_\_

Container Org. Pull-Out\_\_\_\_

Pot & Pan Organizer\_\_\_