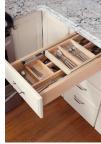

Tray Dividers Sink Features Base Storage

Maple Dovetailed

Pullout Knife Insert

Tiered Drawer Insert

Utensil Pantry Pull-Out

Pots & Pans Pull-Out

Full Height Single Waste

Wall Top Hinge Tray Divider\_\_\_\_

Base CabMat™

Base SuperCabinet™

Easy Trax™

Tiered Cutlery Divider

Pull Down Spice Rack\_\_\_

Segmented Lazy Susan

Gourmet SuperCabinet™

Double Waste Basket