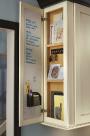

Wall Spice Pull-Out

Corner Curved Pull-Out

Utility with Drop Zone

Cosmetic Drawer

File Drawer Cabinet

Scooped Drawer

Wall Message Center

Toekick Drawer

Wine X Cabinet

Pull Down Shelf

Three Corner Drawer

Tall Pantry Pull-Out

Vanity Grooming\_\_

Lateral File Drawer

Base Mixer Cabinet

Drawer Outlet