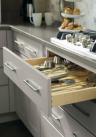

Tray Dividers Sink Features Base Storage

Maple Dovetailed

Pullout Knife Insert

Tiered Drawer Insert

Utensil Pantry Pull-Out

Pots & Pans Pull-Out

Full Height Single Waste

Wall Top Hinge Tray Divider\_\_\_\_

Base Tray Divider

Cleaning Caddy\_\_\_\_

2 Drawer Base RT

Deep Roll Out Tray\_\_\_\_

Diag. Utensil Divider

Base Pantry Pull-Out\_\_\_\_

Container Org. Pull-Out\_\_\_\_

Pot & Pan Organizer\_\_\_