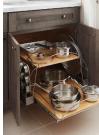

Tray Dividers Sink Features Base Storage

Maple Dovetailed

Pullout Knife Insert

Tiered Drawer Insert

Utensil Pantry Pull-Out

Pots & Pans Pull-Out

Full Height Single Waste

Wall Top Hinge Tray Divider\_\_\_\_

Base CabMat™

Base SuperCabinet™

Easy Trax™

Tiered Cutlery Divider

Pull Down Spice Rack\_\_\_

Segmented Lazy Susan

Gourmet SuperCabinet™

Double Waste Basket

Base Tray Divider

Cleaning Caddy\_\_\_\_

2 Drawer Base RT

Deep Roll Out Tray\_\_\_\_

Diag. Utensil Divider

Base Pantry Pull-Out\_\_\_\_

Container Org. Pull-Out\_\_\_\_

Pot & Pan Organizer\_\_\_