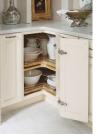

Wine X Cabinet

Pull Down Shelf

Three Corner Drawer

Tall Pantry Pull-Out

Vanity Grooming\_\_

Lateral File Drawer

Base Mixer Cabinet

Drawer Outlet