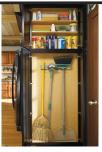

Wall Spice Pull-Out

Corner Curved Pull-Out

Utility with Drop Zone

Cosmetic Drawer

File Drawer Cabinet

Scooped Drawer

Wall Message Center

Toekick Drawer