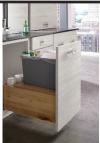

Wall Spice Pull-Out

Corner Curved Pull-Out

Utility with Drop Zone

Cosmetic Drawer

File Drawer Cabinet

Scooped Drawer

Wall Message Center

Toekick Drawer

Wine X Cabinet

Pull Down Shelf

Three Corner Drawer

Tall Pantry Pull-Out

Vanity Grooming\_\_

Lateral File Drawer

Base Mixer Cabinet

Drawer Outlet

Can & Wine Pull-Out\_\_\_\_

K-Cup Storage

Pull-Out Fridge\_\_\_\_

Super Susan w/ Rail \_\_\_\_

Utility Cabinet End\_\_\_\_

Linen with Hamper\_\_\_\_

Tablet Holder

Pet Center