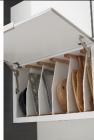

Wall Spice Pull-Out

Corner Curved Pull-Out

Utility with Drop Zone

Cosmetic Drawer

File Drawer Cabinet

Scooped Drawer

Wall Message Center

Toekick Drawer

Wine X Cabinet

Pull Down Shelf

Three Corner Drawer

Tall Pantry Pull-Out

Vanity Grooming\_\_

Lateral File Drawer

Base Mixer Cabinet

Drawer Outlet

Can & Wine Pull-Out\_\_\_\_

K-Cup Storage

Pull-Out Fridge\_\_\_\_

Super Susan w/ Rail \_\_\_\_

Utility Cabinet End\_\_\_\_

Linen with Hamper\_\_\_\_

Tablet Holder

Pet Center