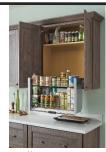

Wall Spice Pull-Out

Corner Curved Pull-Out

Utility with Drop Zone

Cosmetic Drawer

File Drawer Cabinet

Scooped Drawer

Wall Message Center

Toekick Drawer