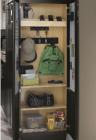

Wine X Cabinet

Pull Down Shelf

Three Corner Drawer

Tall Pantry Pull-Out

Vanity Grooming\_\_

Lateral File Drawer

Base Mixer Cabinet

Drawer Outlet