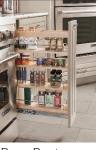

Wall Spice Pull-Out

Corner Curved Pull-Out

Utility with Drop Zone

Cosmetic Drawer

File Drawer Cabinet

Scooped Drawer

Wall Message Center

Toekick Drawer