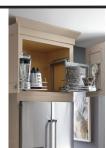

Wall Spice Pull-Out

Corner Curved Pull-Out

Utility with Drop Zone

Cosmetic Drawer

File Drawer Cabinet

Scooped Drawer

Wall Message Center

Toekick Drawer