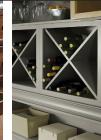

Wine X Cabinet

Pull Down Shelf

Three Corner Drawer

Tall Pantry Pull-Out

Vanity Grooming\_\_

Lateral File Drawer

Base Mixer Cabinet

Drawer Outlet