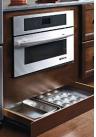

Tray Dividers Sink Features Base Storage

Maple Dovetailed

Pullout Knife Insert

Tiered Drawer Insert

Utensil Pantry Pull-Out

Pots & Pans Pull-Out

Full Height Single Waste

Wall Top Hinge Tray Divider\_\_\_\_

Base Tray Divider

Cleaning Caddy\_\_\_\_

2 Drawer Base RT

Deep Roll Out Tray\_\_\_\_

Diag. Utensil Divider

Base Pantry Pull-Out\_\_\_\_

Container Org. Pull-Out\_\_\_\_

Pot & Pan Organizer\_\_\_