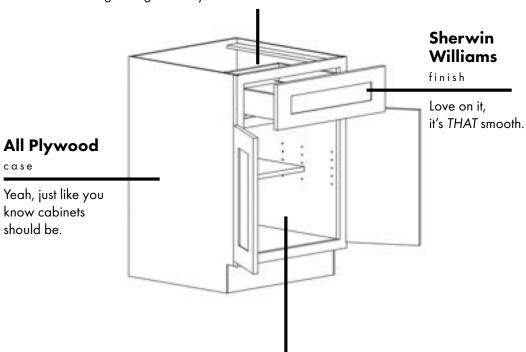

# Ingeniously Crafted

#### Solid Wood, Dovetail, 1/2" Bottom & Soft Close\*

drawer boxes

Step up your storage game with deeper drawers strong enough for all your st\*ff!

#### **Real Wood Interiors & Exteriors**

box & shelves

We accept nothing less, and neither should you.

Espresso

Bella Affordable and gorgeous... I'm in!