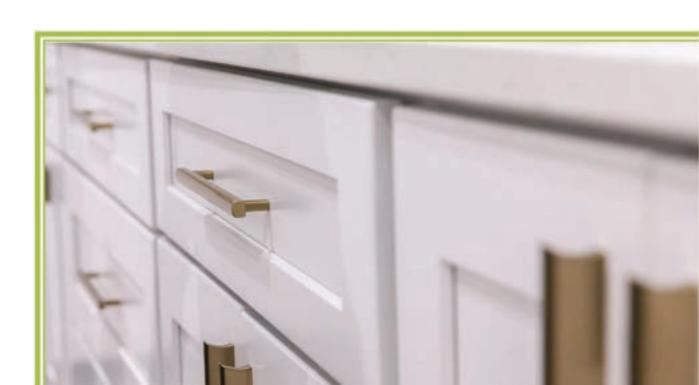

#### Solid Wood, Dovetail, 1/2" Bottom & Soft Close\*

drawer boxes

Step up your storage game with deeper drawers strong enough for all your st\*ff!