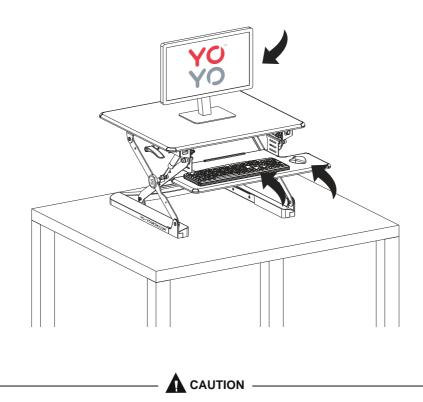

#### **ASSEMBLY STEP 4**

Please put your equipment on top of the Yo-Yo Desk.

Please make sure that all equipment is fully on top of the Yo-Yo Desk. It should not hang over the edges, as this may result in a fall and cause harm/get damaged.

### CAUTION -

Please make sure that all equipment is fully on top of the Yo-Yo Desk, not hanging over the edges, as it may fall and cause harm/get damaged.