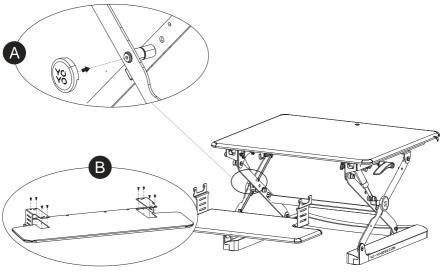

#### YO - YO DE SK<sup>™</sup> MINI The Smoother Smarter Way to Work

**ASSEMBLY STEP 2** 

- A Attach the Yo-Yo Desk Side Cap to the connecting arm.
- **B** Use the 8 screws provided to attach the Keyboard Tray Brackets to the Keyboard Tray using a Philips Screwdriver.
- **C,D** Hang the Keyboard Tray Brackets on the Rotating Bracket Holders provided, and then tighten.

**Rotating Bracket Holders** 