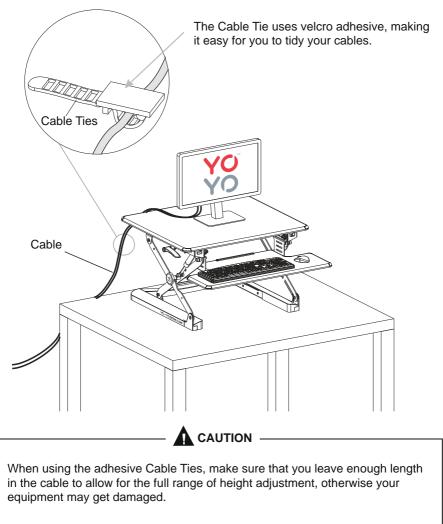

#### **A**CAUTION -

When using the adhesive Cable Ties, make sure that you leave enough length in the cable to allow for the full range of height adjustment, otherwise your equipment may get damaged.