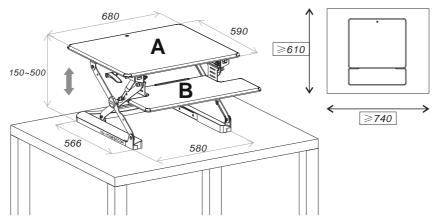

#### **TECHNICAL DATA**

The Desktop and Keyboard Tray have a defined weight tolerance level. Do not WARNING exceed the maximum bearing weight.

#### WEIGHT TOLERANCE LEVEL

Minimum 3KG - Maximum 15KG Α R Maximum 2KG