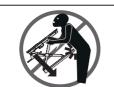

# CAUTION -

Please don't put your hands on the supporting bars, as they move during adjustment and may cause injury.