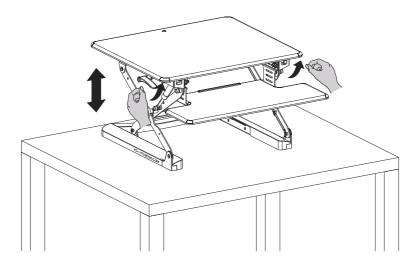

#### **ASSEMBLY STEP 3**

Adjust the desk to your appropriate sitting/standing heights, by **LIFTING BOTH LEVERS** (on right & left sides) **SIMULTANEOUSLY**.