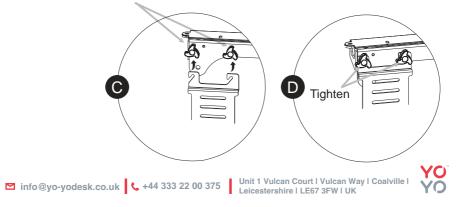

#### YO - YO DE SK<sup>™</sup> MINI The Smoother Smarter Way to Work

**ASSEMBLY STEP 2** 

- A Attach the Yo-Yo Desk Side Cap to the connecting arm.
- **B** Use the 8 screws provided to attach the Keyboard Tray Brackets to the Keyboard Tray using a Philips Screwdriver.
- **C,D** Hang the Keyboard Tray Brackets on the Rotating Bracket Holders provided, and then tighten.

**Rotating Bracket Holders** 