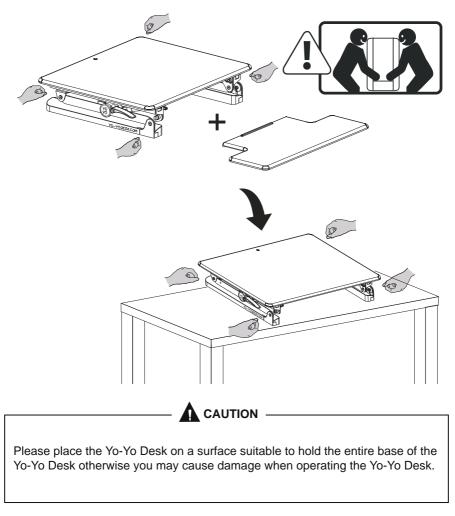

#### **ASSEMBLY STEP 1**

Please take the Yo-Yo Desk out of the packaging, and place it on your table/desk.

# 

CAUTION —

When first using your desk, please carefully set it to its maximum height, to check that you can raise the desk without causing damage to your equipment or yourself.

Please ask someone to assist you when lifting the desk to prevent causing harm or injury.