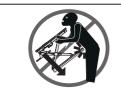

# CAUTION -

Please don't put your hands on the supporting bars, as they move during adjustment and may cause injury.