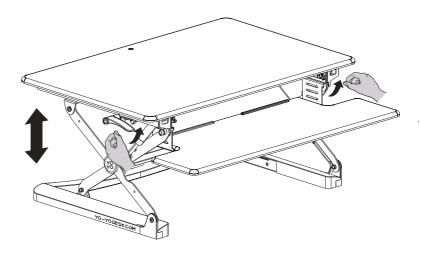

Adjust the desk to your appropriate sitting/standing heights, by **LIFTING BOTH LEVERS** (on right & left sides) **SIMULTANEOUSLY**.

Please put your equipment on top of the Yo-Yo Desk.

# CAUTION -

Please don't put your hands on the supporting bars, as they move during adjustment and may cause injury.