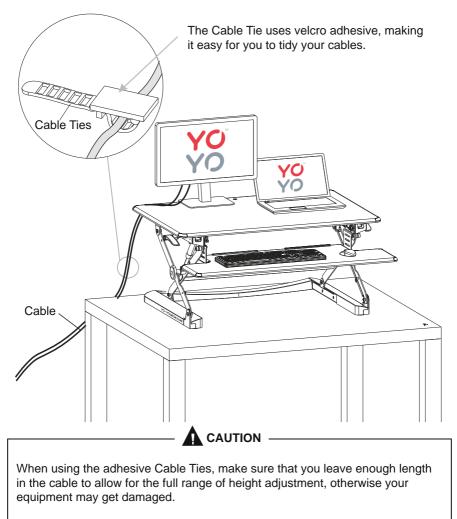

## **A**CAUTION –

When using the adhesive Cable Ties, make sure that you leave enough length in the cable to allow for the full range of height adjustment, otherwise your equipment may get damaged.