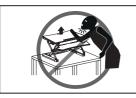

## CAUTION —

Please ask someone to assist you when lifting the desk to prevent causing harm or injury.