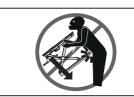

# CAUTION -

Please don't put your hands on the supporting bars, as they move during adjustment and may cause injury.