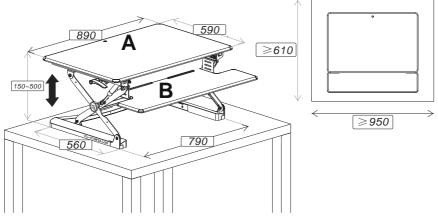

# YO-YODESK<sup>™</sup>90 Assembly Manual







## **TECHNICAL DATA**

The Desktop and Keyboard Tray have a defined weight tolerance level. Do not WARNING exceed the maximum bearing weight.

#### WEIGHT TOLERANCE LEVEL



Minimum 3KG - Maximum 15KG Maximum 2KG



#### **ASSEMBLY KIT**

You will find the following items inside your package, please check them. If there are any tools or components missing, please contact customer services on +44 333 22 00 375.

| A                   | В                 | C