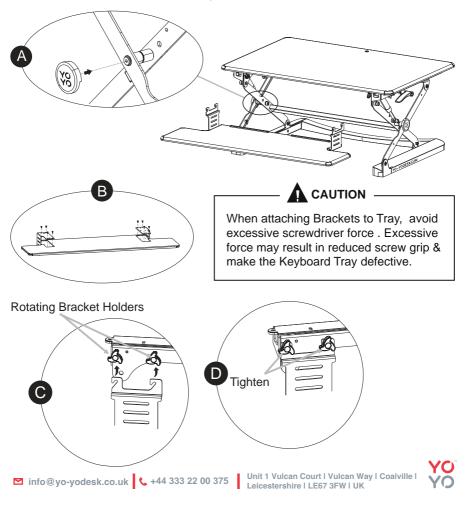

#### **ASSEMBLY STEP 2**

- A Attach the Yo-Yo Desk Side Cap to the connecting arm.
- **B** Use the 8 screws provided to attach the Keyboard Tray Brackets to the Keyboard Tray using a Philips Screwdriver.
- **C,D** Hang the Keyboard Tray Brackets on the Rotating Bracket Holders provided, and then tighten.