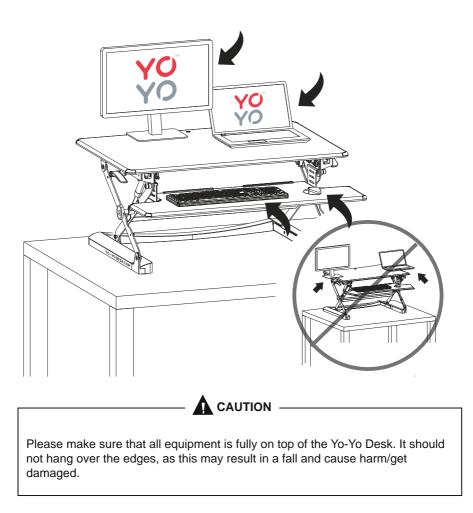

Adjust the desk to your appropriate sitting/standing heights, by **LIFTING BOTH LEVERS** (on right & left sides) **SIMULTANEOUSLY**.

Please put your equipment on top of the Yo-Yo Desk.

## CAUTION -

Please make sure that all equipment is fully on top of the Yo-Yo Desk, not hanging over the edges, as it may fall and cause harm/get damaged.