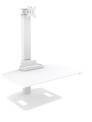

### YO-YODESK°GO 1

Height Adjustment:Monitor: 35-107cm; Worktop: 2.5-49cmWorktop Dimensions:Width(W): 76cm x Depth(D): 48cmMaximum Load Capacity:7 kg (15 lbs)Product Weight (Unpackaged):25 kg (54 lbs)

Warranty: 3 Years