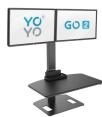

YO-YODESK°GO 2

Desk Risers

Single monitor GO 1

**Dual monitor** 

GO

GO 2

#### YO-YODESK°GO 2

Monitor: 35-107cm; Worktop: 2.5-49cm
Width(W): 76cm x Depth(D): 48cmm
12 kg (26 lbs)
27 kg (60 lbs)
Black & White
3 Years

Black & White