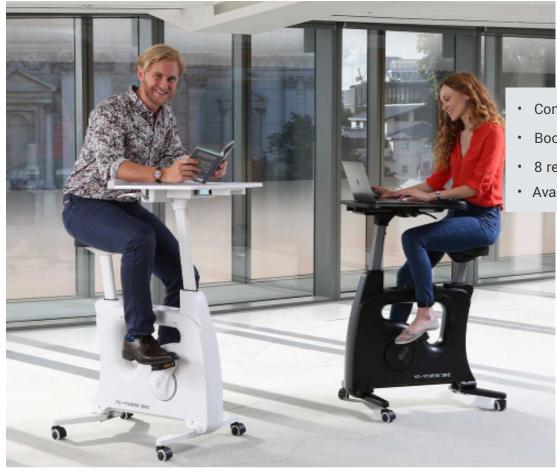

## YO-YODESK<sup>®</sup> BIKE

Introducing the award-winning **Yo-Yo DESK**<sup>®</sup> **BIKE**. The perfect solution to convert passive time into active time during meetings, emails, talk time or video time and burning calories in your office or home.

- Converts passive time into active time
  - Boosts productivity and burns calories
- 8 resistance levels. Premium build quality
- Available in **Black and White**

## Features

- · Premium build quality
- Pedal silently and smoothly with our SilentMotion<sup>™</sup> technology
- Transition easily between sitting, pedalling and standing
- Excellent seat design and cushioning for ultimate comfort. Adjust seat with gentle press of lever (without getting off the bike)
- · Easy glide desktop for ergonomic comfort: forward, backwards, up or down
- 8 resistance levels
- Four durable caster wheels with 360-degree swivel. Move easily from room to room
- Fits users: 5'1" to 6'2"
- 2-year warranty