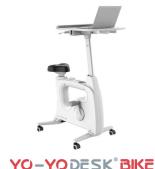

- Converts passive time into active time
  - Boosts productivity and burns calories
- 8 resistance levels. Premium build quality
- Available in **Black and White**

## Features

- · Premium build quality
- Pedal silently and smoothly with our SilentMotion<sup>™</sup> technology
- Transition easily between sitting, pedalling and standing
- Excellent seat design and cushioning for ultimate comfort. Adjust seat with gentle press of lever (without getting off the bike)
- · Easy glide desktop for ergonomic comfort: forward, backwards, up or down
- 8 resistance levels
- Four durable caster wheels with 360-degree swivel. Move easily from room to room
- Fits users: 5'1" to 6'2"
- 2-year warranty