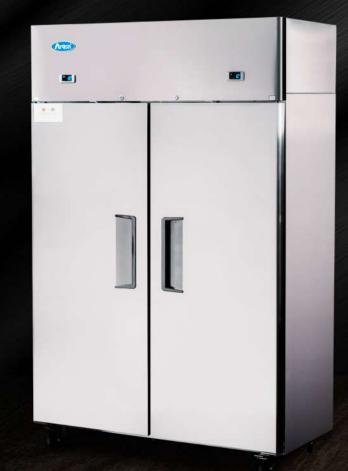

## Struggling for Space -Do More with Less

See Our Dual Temp Refrigerator and Freezer

YBF9239

2 YEARS WARRANTY ON ALL PARTS AND LABOUR EXTRA 2 YEARS WARRANTY ON PARTS WHEN YOU REGISTER WITH US ONLINE

## **FEATURES**

**NOSN** 

- Dual-temperature all-in-one fridge and freezer
- 2 door unit only 1200mm wide
- 855 LT Capacity
- · Top mounted unit
- Stainless steel exterior and interior
- 2x heavy duty compressors R404 GAS (Freezer) Magnetic door gaskets and R134 GAS (Fridge)
- 40 degree working ambient temperature
- 2 x Carel digital controller for independent control of fridge and freezer

- Self-closing doors
- White PVC heavy duty shelving
- Heavy duty castors for easy mobility
- Standard recessed door handles
- Safety door lock
- Pre-installed shelves 3 per door
- Interior Light

|         | YBF9239                     |
|---------|-----------------------------|
| apacity | 840L                        |
| Power   | 700W                        |
| oltage  | 220-240V/50Hz               |
| g Temp  | -2°C-+8°C / -22°C17°C       |
| t Temp  | 40°C                        |
| s (mm)  | W1200 × D730 × H1955, 158kg |
| s (mm)  | W1255 × D790 × H2000, 170kg |
|         |                             |