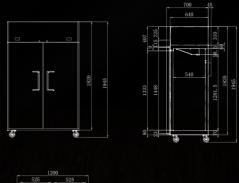

- Self-closing doors
- White PVC heavy duty shelving
- Heavy duty castors for easy mobility
- Standard recessed door handles
- Safety door lock
- Pre-installed shelves 3 per door
- Interior Light

|         | YBF9239                     |
|---------|-----------------------------|
| apacity | 840L                        |
| Power   | 700W                        |
| oltage  | 220-240V/50Hz               |
| g Temp  | -2°C-+8°C / -22°C17°C       |
| t Temp  | 40°C                        |
| s (mm)  | W1200 × D730 × H1955, 158kg |
| s (mm)  | W1255 × D790 × H2000, 170kg |
|         |                             |