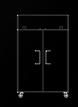

## **FEATURES**

**NOSN** 

- Dual-temperature all-in-one fridge and freezer
- 2 door unit only 1200mm wide
- 855 LT Capacity
- · Top mounted unit
- Stainless steel exterior and interior
- 2x heavy duty compressors R404 GAS (Freezer) Magnetic door gaskets and R134 GAS (Fridge)
- 40 degree working ambient temperature
- 2 x Carel digital controller for independent control of fridge and freezer

- Self-closing doors
- White PVC heavy duty shelving
- Heavy duty castors for easy mobility
- Standard recessed door handles
- Safety door lock
- Pre-installed shelves 3 per door
- Interior Light

|         | YBF9239                     |
|---------|-----------------------------|
| apacity | 840L                        |
| Power   | 700W                        |
| oltage  | 220-240V/50Hz               |
| g Temp  | -2°C-+8°C / -22°C17°C       |
| t Temp  | 40°C                        |
| s (mm)  | W1200 × D730 × H1955, 158kg |
| s (mm)  | W1255 × D790 × H2000, 170kg |
|         |                             |