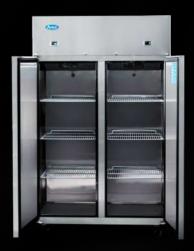

## **FEATURES**

**NOSN** 

- Dual-temperature all-in-one fridge and freezer
- 2 door unit only 1200mm wide
- 855 LT Capacity
- · Top mounted unit
- Stainless steel exterior and interior
- 2x heavy duty compressors R404 GAS (Freezer) Magnetic door gaskets and R134 GAS (Fridge)
- 40 degree working ambient temperature
- 2 x Carel digital controller for independent control of fridge and freezer

- Self-closing doors
- White PVC heavy duty shelving
- Heavy duty castors for easy mobility
- Standard recessed door handles
- Safety door lock
- Pre-installed shelves 3 per door
- Interior Light

|         | YBF9239                     |
|---------|-----------------------------|
| apacity | 840L                        |
| Power   | 700W                        |
| oltage  | 220-240V/50Hz               |
| g Temp  | -2°C-+8°C / -22°C17°C       |
| t Temp  | 40°C                        |
| s (mm)  | W1200 × D730 × H1955, 158kg |
| s (mm)  | W1255 × D790 × H2000, 170kg |
|         |                             |