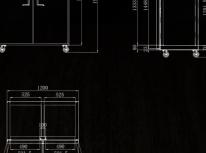

## **FEATURES**

**NOSN** 

- Dual-temperature all-in-one fridge and freezer
- 2 door unit only 1200mm wide
- 855 LT Capacity
- · Top mounted unit
- Stainless steel exterior and interior
- 2x heavy duty compressors R404 GAS (Freezer) Magnetic door gaskets and R134 GAS (Fridge)
- 40 degree working ambient temperature
- 2 x Carel digital controller for independent control of fridge and freezer

- Self-closing doors
- White PVC heavy duty shelving
- Heavy duty castors for easy mobility
- Standard recessed door handles
- Safety door lock
- Pre-installed shelves 3 per door
- Interior Light

|         | YBF9239                     |
|---------|-----------------------------|
| apacity | 840L                        |
| Power   | 700W                        |
| oltage  | 220-240V/50Hz               |
| g Temp  | -2°C-+8°C / -22°C17°C       |
| t Temp  | 40°C                        |
| s (mm)  | W1200 × D730 × H1955, 158kg |
| s (mm)  | W1255 × D790 × H2000, 170kg |
|         |                             |