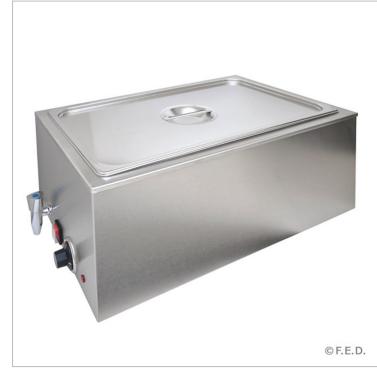

## ZCK165BT-1 Benchtop Heated Bain Marie

## Description

Benchtop Heated Bain Marie ZCK165BT-1

Comes With 150 mm 1/1 Pan & Lid

- Drain Valve
- Analogue Temp. Control
- All Stainless Steel
- No Exposed Elements
- Elements Are Separate (Hidden) From Tank, For Safety, To Prevent Corrosion & For Ease Of Cleaning
- Wet Use Only Warranty Will Be Void If Run Dry