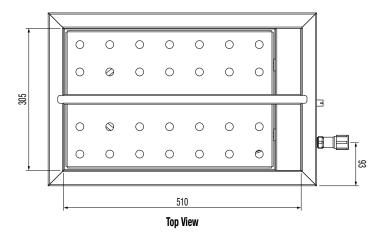

## **Specifications:**

 Model
 W.BMS11

 Height
 290mm

 Width
 370mm

 Depth
 600mm

 Power
 0.75kW

10A Plug & lead fitted

**Bain Marie** 3 x 1/3 GN Pans **Capacity** 6 x 1/6 GN Pans