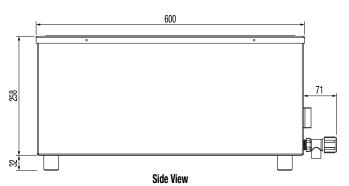

## **Specifications:**

 Model
 W.BMS11

 Height
 290mm

 Width
 370mm

 Depth
 600mm

 Power
 0.75kW

10A Plug & lead fitted

**Bain Marie** 3 x 1/3 GN Pans **Capacity** 6 x 1/6 GN Pans