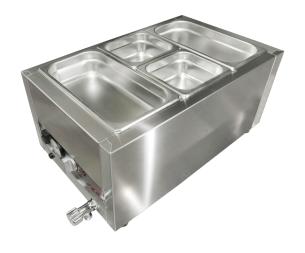

## **Countertop Bain Marie**

## **Product Information:**

- Designed and recommended for wet operation
- Air insulated tank with double skinned stainless steel construction
- 1/1GN size countertop bain marie
- Fits gastronorm pans up to 150mm deep, pans must be bought separately
- · Mechanical thermostat control with temperature gauge
- Designed to operate between 70°C 80°C
- NOTE: All Woodson Bain Maries are designed for use with Woodson pans. Other suppliers pans may fit, however this is not guaranteed
- . 12 months on-site parts and labour warranty

## **Specifications:**

 Model
 W.BMS11

 Height
 290mm

 Width
 370mm

 Depth
 600mm

 Power
 0.75kW

10A Plug & lead fitted

**Bain Marie** 3 x 1/3 GN Pans **Capacity** 6 x 1/6 GN Pans