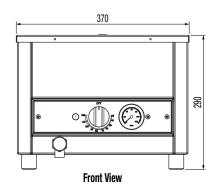

## **Specifications:**

 Model
 W.BMS11

 Height
 290mm

 Width
 370mm

 Depth
 600mm

 Power
 0.75kW

10A Plug & lead fitted

**Bain Marie** 3 x 1/3 GN Pans **Capacity** 6 x 1/6 GN Pans