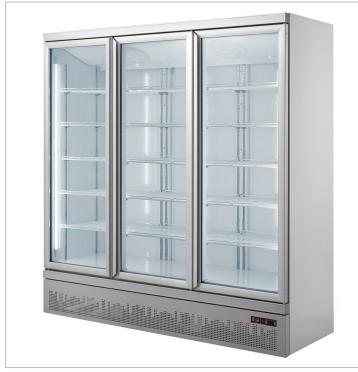

## Triple Door Supermarket Fridge - LG-1500GBM

## Description

Triple Door Supermarket Fridge - LG-1500GBM

Full Size 3 Glass Door - 1664 Litre

Refrigerated • 2 to 8 ° C

Ambient 38°C

**Features** 

- Forced air circulation
- 3 hinge doors
- Digital controller
- Fully adjustable shelves
- Interior LED lights
- Universal wheels, front with brake
- Powder coated interior
- Double glazing tempered glass
- Self closing doors
- Self evaporating drip tray
- Aluminium door frame & handle
- 38 °C Ambient