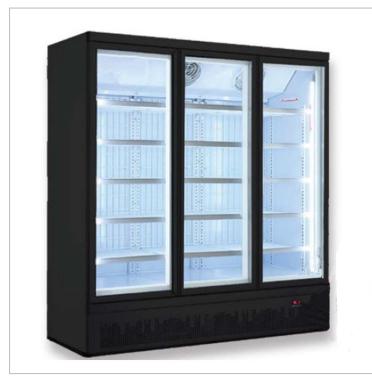

## Triple Door Supermarket Fridge - LG-1500BGBM

## Description

Triple Door Supermarket Fridge - LG-1500BGBM

Full Size 3 Glass Door - 1664 Litre

Refrigerated • 2 to 8 ° C

Ambient 38°C

**Features** 

- · Forced air circulation
- 3 hinge doors
- Digital controller
- Fully adjustable shelves
- Interior LED lights
- Universal wheels, front with brake
- Powder coated interior
- Double glazing tempered glass
- Self closing doors
- Self evaporating drip tray