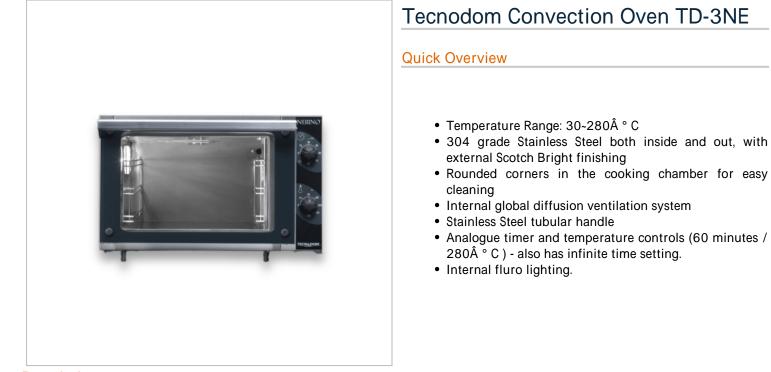

Description

Tecnodom Convection Oven TD-3NE

Key Features

- Temperature Range: 30~280 ° C
- 304 grade Stainless Steel both inside and out, with external Scotch Bright finishing
- Rounded corners in the cooking chamber for easy cleaning
- Internal global diffusion ventilation system
- Stainless Steel tubular handle
- Analogue timer and temperature controls (60 minutes / 280 ° C) also has infinite time setting.
- Internal fluro lighting.
- Cold glass door with removable internal glass (low emissivity)
- Removable anti-tipping support guides
- Interlocking door gasket
- CE Approved