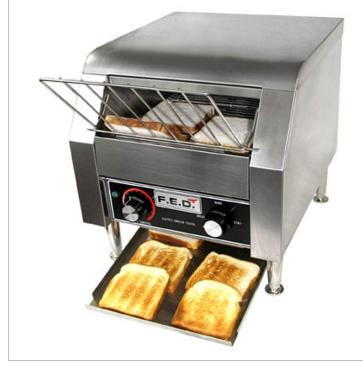

## TT-300E Two Slice Conveyor Toaster

## **Quick Overview**

- Two Slice
- Front or rear exit
- settings for toast & buns
- easy to use " colour control "
- stainless steel construction

Description

TT300E / Single Slice Conveyor Toaster

- Two Slice
- Front or rear exit
- settings for toast & buns
- easy to use " colour control "
- stainless steel construction
- Crumb tray