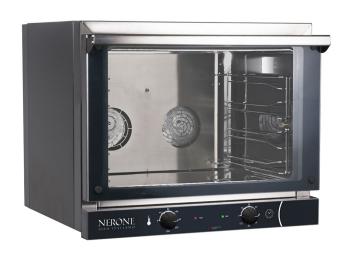

## TDE-4CGN TECNODOM by FHE 4x1/1GN Tray Convection Oven

## **Quick Overview**

- · Stainless steel cooking chamber with rounded corners
- Tempered low-e glass
- Door overture with fan/s stop systems
- Temperature range of 50ËšC 280ËšC
- 60 minute timer or infinite
- 84mm distance between trays
- Comes with 4 x 1/1GN trays
- Internal Dimension: 560x420x370 mm

## Description

- 4 Tray Convection Oven x4 1x1 GN Trays
- Stainless steel cooking chamber with rounded corners
- Tempered low-e glass
- Overture Folding Door offers an innovative, high performance door solution for large opening applications
- LED alarms
- Interlocking gasket fixing system
- According to IPX3 standard norms
- High resistance hinge
- Temperature range of 50 ° C 280 ° C
- 60 minute timer or infinite
- 84mm distance between trays
- Comes with 4 x 1/1GN trays
- Machine Dimension 686x660x580 mm
- Internal Dimension: 560x420x370 mm