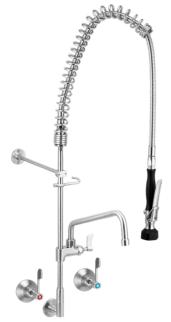

## Wall Stops & Elbow Pre-Rinse Unit with Pot Filler

WARRANTY ONSITE

**T-3M53816** – 6" pot filler **T-3M53822** – 12" pot filler

- Full S/S construction
- Wall elbow and lever handle wall top assemblies,
  ½ turn ceramic disc. Stainless steel outer with brass internals to suit concealed breech
- Equipped with a water saving 6 star 4.5LPM variable trigger valve
- Available with 6" or 12" pot filler – 4 star 7.5LPM
- Fully assembled and bench tested, with a unique traceable serial number
- Working pressure range 150kPa-500kPa
- Maximum operating temperature 80 degrees

Dependent on breech used (breech not supplied) Side 010 (Unhooked - 1015 (Hooked) Twist to vary Front spray 106 153 - 6" 305 - 13 Ø57

3monkeez.com.au