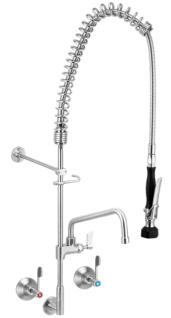

## Wall Stops & Elbow Pre-Rinse Unit with Pot Filler

WARRANTY OMSTITE

**T-3M53816** – 6" pot filler **T-3M53822** – 12" pot filler

- Full S/S construction
- Wall elbow and lever handle wall top assemblies,
  ½ turn ceramic disc. Stainless steel outer with brass internals to suit concealed breech
- Equipped with a water saving 6 star 4.5LPM variable trigger valve
- Available with 6" or 12" pot filler – 4 star 7.5LPM
- Fully assembled and bench tested, with a unique traceable serial number
- Working pressure range 150kPa-500kPa
- Maximum operating temperature 80 degrees

(breech not supplied) Side 010 (Unhooked - 1015 (Hooked) Twist to vary Front spray 106 153 - 6" 305 - 13 Ø57

3monkeez.com.au