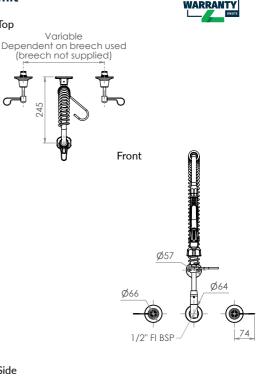

## T-3M53810-C

- Full S/S construction
- Compact model designed for applications where space saving is a priority
- Wall elbow and lever handle wall top assemblies, 1/4 turn ceramic disc. Stainless steel outer with brass internals to suit concealed breech
- Equipped with a water saving 6 star 4.5LPM variable trigger valve
- Wall bracket included
- Fully assembled and bench tested, with a unique traceable serial number
- Working pressure range 150kPa-500kPa
- Maximum operating temperature 80 degrees