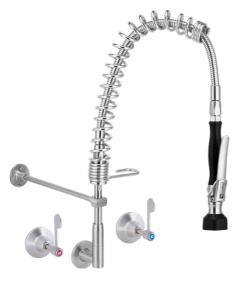

## T-3M53810-C

- Full S/S construction
- Compact model designed for applications where space saving is a priority
- Wall elbow and lever handle wall top assemblies, 1/4 turn ceramic disc. Stainless steel outer with brass internals to suit concealed breech
- Equipped with a water saving 6 star 4.5LPM variable trigger valve
- Wall bracket included
- Fully assembled and bench tested, with a unique traceable serial number
- Working pressure range 150kPa-500kPa
- Maximum operating temperature 80 degrees