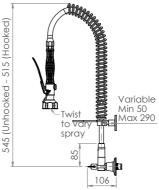

## T-3M53810-C

- Full S/S construction
- Compact model designed for applications where space saving is a priority
- Wall elbow and lever handle wall top assemblies, 1/4 turn ceramic disc. Stainless steel outer with brass internals to suit concealed breech
- Equipped with a water saving 6 star 4.5LPM variable trigger valve
- Wall bracket included
- Fully assembled and bench tested, with a unique traceable serial number
- Working pressure range 150kPa-500kPa
- Maximum operating temperature 80 degrees