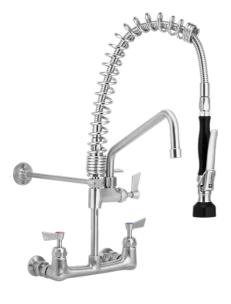

## Compact Exposed Wall Mount Pre-Rinse Unit with Pot Filler

WARRANTY OXISITE

**T-3M53449-C** – 6" pot filler **T-3M53473-C** – 12" pot filler

- Full S/S construction
- Compact model designed for applications where space saving is a priority
- Equipped with a water saving 6 star 4.5LPM variable trigger valve
- Wall bracket included
- Available with 6" or 12" pot filler 4 star 7.5LPM
- Fully assembled and bench tested, with a unique traceable serial number
- Working pressure range 150kPa-500kPa
- Maximum operating temperature 80 degrees