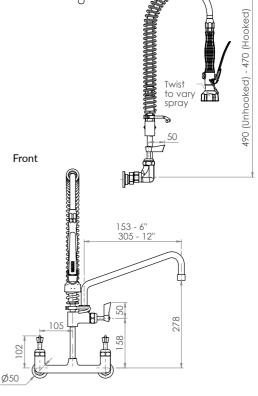

## Commercial Tapware

Set-Out 205 Min 195 - Max 215

Top

Variable)

1/2" FLBSP

Side

## Compact Exposed Wall Mount Pre-Rinse Unit with Pot Filler

WARRANTY OXISITE

**T-3M53449-C** – 6" pot filler **T-3M53473-C** – 12" pot filler

- Full S/S construction
- Compact model designed for applications where space saving is a priority
- Equipped with a water saving 6 star 4.5LPM variable trigger valve
- Wall bracket included
- Available with 6" or 12" pot filler 4 star 7.5LPM
- Fully assembled and bench tested, with a unique traceable serial number
- Working pressure range 150kPa-500kPa
- Maximum operating temperature 80 degrees