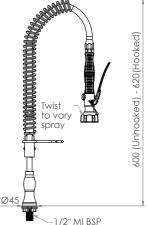

#### **T-3M53106-C** – 6" pot filler

#### T-3M53112-C - 12" pot filler

- Full S/S construction
- Single control tap for single temperature, cold or pre-mixed water
- Compact model designed for applications where space saving is a priority
- Equipped with a water saving 6 star 4.5LPM variable trigger valve
- Wall bracket included
- Available with 6" or 12" pot filler 4 star 7.5LPM
- Fully assembled and bench tested, with a unique traceable serial number
- Working pressure range 150kPa-500kPa
- Maximum operating temperature 80 degrees