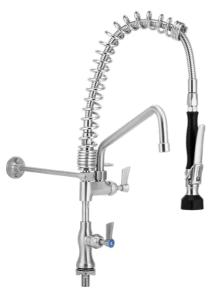

#### **T-3M53106-C** – 6" pot filler

#### T-3M53112-C - 12" pot filler

- Full S/S construction
- Single control tap for single temperature, cold or pre-mixed water
- Compact model designed for applications where space saving is a priority
- Equipped with a water saving 6 star 4.5LPM variable trigger valve
- Wall bracket included
- Available with 6" or 12" pot filler 4 star 7.5LPM
- Fully assembled and bench tested, with a unique traceable serial number
- Working pressure range 150kPa-500kPa
- Maximum operating temperature 80 degrees