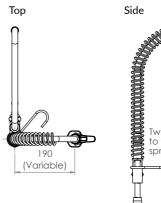

#### **T-3M53106-C** – 6" pot filler

#### T-3M53112-C - 12" pot filler

- Full S/S construction
- Single control tap for single temperature, cold or pre-mixed water
- Compact model designed for applications where space saving is a priority
- Equipped with a water saving 6 star 4.5LPM variable trigger valve
- Wall bracket included
- Available with 6" or 12" pot filler 4 star 7.5LPM
- Fully assembled and bench tested, with a unique traceable serial number
- Working pressure range 150kPa-500kPa
- Maximum operating temperature 80 degrees