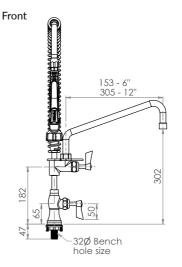

#### **T-3M53106-C** – 6" pot filler

#### T-3M53112-C - 12" pot filler

- Full S/S construction
- Single control tap for single temperature, cold or pre-mixed water
- Compact model designed for applications where space saving is a priority
- Equipped with a water saving 6 star 4.5LPM variable trigger valve
- Wall bracket included
- Available with 6" or 12" pot filler 4 star 7.5LPM
- Fully assembled and bench tested, with a unique traceable serial number
- Working pressure range 150kPa-500kPa
- Maximum operating temperature 80 degrees