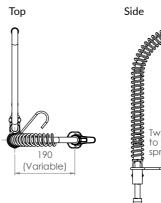

#### T-3M53112-C - 12" pot filler

- Full S/S construction
- Single control tap for single temperature, cold or pre-mixed water
- Compact model designed for applications where space saving is a priority
- Equipped with a water saving 6 star 4.5LPM variable trigger valve
- Wall bracket included
- Available with 6" or 12" pot filler 4 star 7.5LPM
- Fully assembled and bench tested, with a unique traceable serial number
- Working pressure range 150kPa-500kPa
- Maximum operating temperature 80 degrees