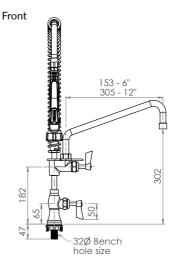

#### **T-3M53106-C** – 6" pot filler

#### T-3M53112-C - 12" pot filler

- Full S/S construction
- Single control tap for single temperature, cold or pre-mixed water
- Compact model designed for applications where space saving is a priority
- Equipped with a water saving 6 star 4.5LPM variable trigger valve
- Wall bracket included
- Available with 6" or 12" pot filler 4 star 7.5LPM
- Fully assembled and bench tested, with a unique traceable serial number
- Working pressure range 150kPa-500kPa
- Maximum operating temperature 80 degrees