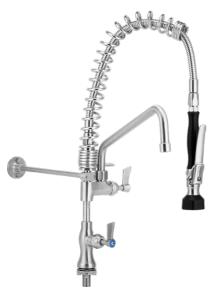

### Compact Single Bench Mount Pre-Rinse Unit with Pot Filler

#### T-3M53112-C - 12" pot filler

- Full S/S construction
- Single control tap for single temperature, cold or pre-mixed water
- Compact model designed for applications where space saving is a priority
- Equipped with a water saving 6 star 4.5LPM variable trigger valve
- Wall bracket included
- Available with 6" or 12" pot filler 4 star 7.5LPM
- Fully assembled and bench tested, with a unique traceable serial number
- Working pressure range 150kPa-500kPa
- Maximum operating temperature 80 degrees