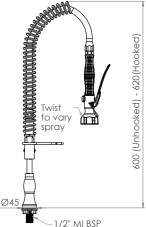

#### T-3M53112-C - 12" pot filler

- Full S/S construction
- Single control tap for single temperature, cold or pre-mixed water
- Compact model designed for applications where space saving is a priority
- Equipped with a water saving 6 star 4.5LPM variable trigger valve
- Wall bracket included
- Available with 6" or 12" pot filler 4 star 7.5LPM
- Fully assembled and bench tested, with a unique traceable serial number
- Working pressure range 150kPa-500kPa
- Maximum operating temperature 80 degrees