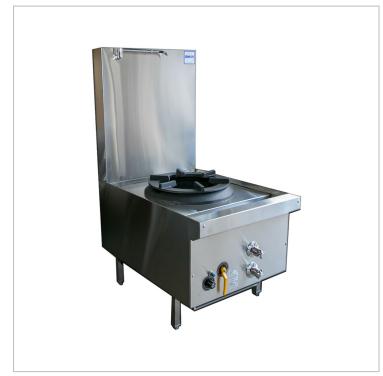

## Superwok Single Hole Asian Style Stockpot WTL-1/17

## **Quick Overview**

Superwok Single Hole Asian Style Stockpot WTL-1/17

- With 17 inch ring
- High splashback
- Laundry arm
- Stainless steel exterior
- 700x910x1320
- 28 Jet Duckbill Burner

## Description

Superwok Single Hole Asian Style Stockpot WTL-1/17

Superwok is 20% faster than other brands

- 17 inch wok ring
- High splashback
- Laundry arm
- Stainless steel exterior
- Heavy duty angle iron construction
- Wok ring reducer trivet for smaller pots (Optional)
- 700x910x1320
- 28 Jet Duckbill Burner
- Front and Rear Gutter
- Pilot & Flame failure to all burners
- Cast iron ring reducer for smaller pots