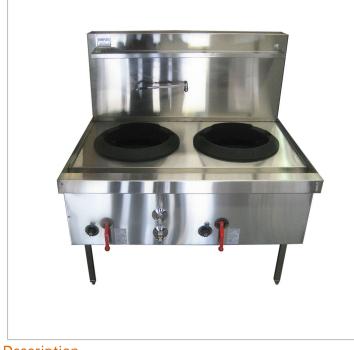

## Superwok Double Hole Asian Style Stockpot WTL-2/17

## Quick Overview

Superwok Double Hole Asian Style Stockpot WTL-2/17

- With 17 inch ring
- High splashback
- Laundry arm
- Stainless steel exterior
- 1400x910x1320
- 28 Jet Duckbill Burner

Description

Superwok Double Hole Asian Style Stockpot WTL-2/17

Superwok is 20% faster than other brands

- 17 inch wok ring
- High splashback
- Laundry arm
- Stainless steel exterior
- Heavy duty angle iron construction
- Wok ring reducer trivet for smaller pots (Optional)
- 1400x910x1320
- 28 Jet Duckbill Burner
- Front and Rear Gutter
- Pilot & Flame failure to all burners
- Cast iron ring reducer for smaller pots