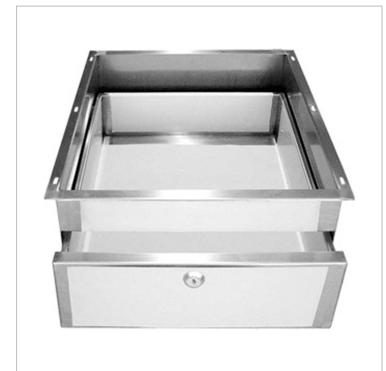

## Stainless Steel Drawer - DR-01/A

## Description

All Stainless Steel Drawer - DR-01/A

480 mm wide x 480 deep x 225 high Drawer installation positions are only available on Workbenches Drawer

fitting positions Size  $\times$  Number / Position/s 600  $\times$  0 / NA 900  $\times$  1 / Centre 1200  $\times$  1 / Centre 1500  $\times$  1 / Centre 1800  $\times$  1 / Centre 2100  $\times$  2 / Left & Right