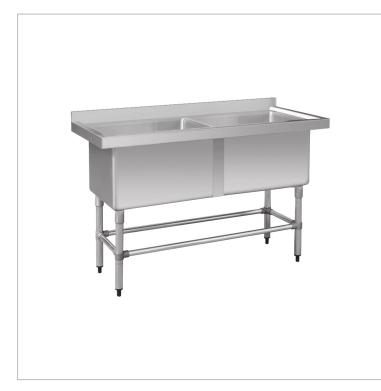

## Stainless Steel Double Deep Pot Sink 1410-6-DSB

## Description

DOUBLE STAINLESS STEEL DEEP POT SINK with LARGE 100 mm SPLASH BACK 1410 Wide  $\times$  600 mm Deep  $\times$  900 High, millimetres Two Large Pot Sinks: each 610  $\times$  400  $\times$  450 millimetres