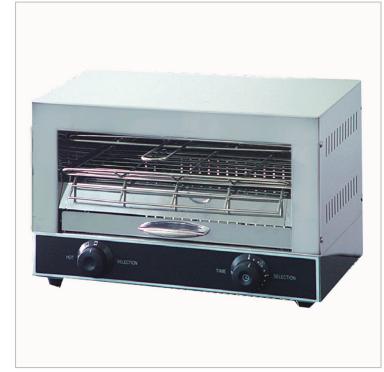

## Single infrared quartz element salamander griller toaster and timer - QT-1

## **Quick Overview**

QT-1 Single infrared quartz element salamander griller toaster and timer

- Low electrical cost
- · Super Fast infrared rays provide fast even cooking

## Description

QT-1 Single infrared quartz element salamander griller toaster and timer

- Low electrical cost
- Toast top & bottom at once
- Heats up in seconds, timer control
- Very low Electrical Cost
- Super Fast infrared rays provide fast even cooking
- 4 Heating elements; AC220-240V/50Hz
- 1 Year Parts and Labour Warranty