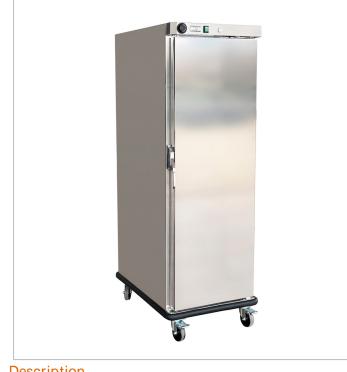

## Single Door Food Warmer Cart -HT-20S

## **Quick Overview**

- 20 pan capacity
- 30 90Â ° C
- · Even convection heating
- Designed to be easily cleaned
- Solid S/S doors

Description

Single Door Food Warmer Cart - HT-20S

- · 20 pan capacity
- 30 90 ° C
- Even convection heating
- Designed to be easily cleaned
- Solid S/S doors
- Adjustable temp. control
- Buit in water tray to increase humidity
- Temperature gauge
- Low energy use design
- · Castors
- Come with 2 optional side handle attachments for moving the machine safely and steadily
- Rubber bumper at the bottom for extra protection
- Door handle with lock
- Machine dimension (mm): 515W x 780D x 1763H (width after installing handles 672mm)