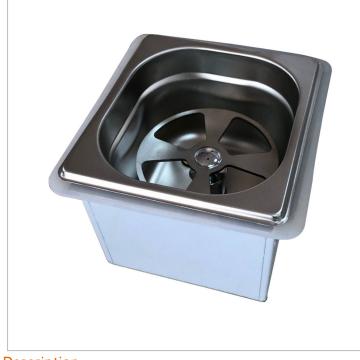

## Description

Milk Jug Rinsers Counte Top Model SP-MJR1 Rinsing milk jugs between each use is both sanitary and beneficial in produces quality textured milk. It is both easy to use and maintain, the unit is ready to connect, includes water inlet and drainage connections and it can easily be adapted to fit any espresso bar. 160mmW × 180D × 120H1.25kG