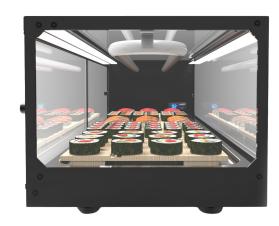

## LOGIC SUSHI DISPLAY

## SDS1680

- Powerful static cooling with cold plate and frosty coil always at 0°C for consistent chilling
- 0°C and 4°C
- Sliding glass doors that are easy to remove and clean.
- Silent hermetic compressor with double high quality turbo ventilated condenser
- · Hydrocarbon refrigerant
- Vat with capacity for 8 gastronorm trays 1/3 (supplied)
- Built in stainless steel and tempered double glazed glass
- · Led lighting
- Compact glass sided countertop models, no need for installation and with adjustable feet