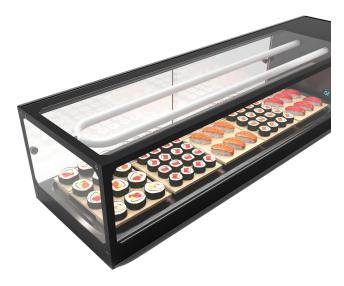

## LOGIC SUSHI DISPLAY

## SDS1680

- Powerful static cooling with cold plate and frosty coil always at 0°C for consistent chilling
- 0°C and 4°C
- Sliding glass doors that are easy to remove and clean.
- Silent hermetic compressor with double high quality turbo ventilated condenser
- · Hydrocarbon refrigerant
- Vat with capacity for 8 gastronorm trays 1/3 (supplied)
- Built in stainless steel and tempered double glazed glass
- · Led lighting
- Compact glass sided countertop models, no need for installation and with adjustable feet