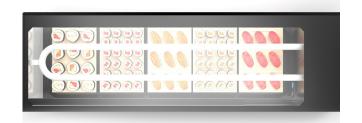

## SDS1680

- Powerful static cooling with cold plate and frosty coil always at 0°C for consistent chilling
- 0°C and 4°C
- Sliding glass doors that are easy to remove and clean.
- Silent hermetic compressor with double high quality turbo ventilated condenser
- · Hydrocarbon refrigerant
- Vat with capacity for 8 gastronorm trays 1/3 (supplied)
- Built in stainless steel and tempered double glazed glass
- · Led lighting
- Compact glass sided countertop models, no need for installation and with adjustable feet