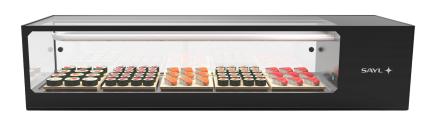

## SDS1680

- Powerful static cooling with cold plate and frosty coil always at 0°C for consistent chilling
- 0°C and 4°C
- Sliding glass doors that are easy to remove and clean.
- Silent hermetic compressor with double high quality turbo ventilated condenser
- · Hydrocarbon refrigerant
- Vat with capacity for 8 gastronorm trays 1/3 (supplied)
- Built in stainless steel and tempered double glazed glass
- · Led lighting
- Compact glass sided countertop models, no need for installation and with adjustable feet