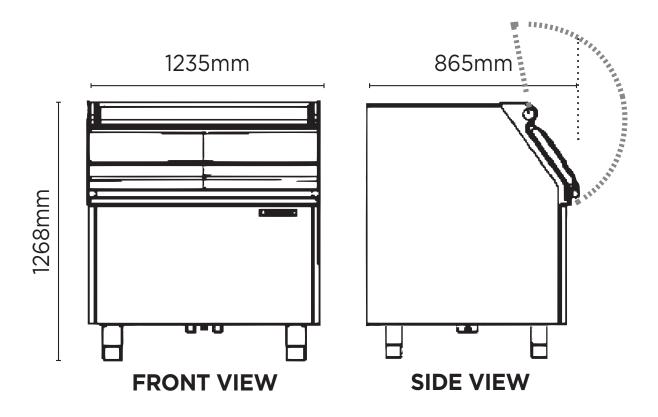

## Ice Machine Storage Bin 406kg

Ice Machines

| SPECIFICATIONS       |                  |                                  |                                        | DIMENSIONS |                  |
|----------------------|------------------|----------------------------------|----------------------------------------|------------|------------------|
| Model<br>Part Number | SB406<br>3935273 | Storage Bin Capacity<br>Warranty | 406kg<br>3 Years Parts & 1 Year Labour |            | External<br>(mm) |
| Unit Weight          | 104kg            |                                  | Bromic Extra Care                      | Width      | 1235             |
| Packaged Weight      | 109kg            |                                  |                                        | Depth      | 865              |
|                      |                  |                                  |                                        | Height     | 1268             |
|                      |                  |                                  |                                        |            | Packaged<br>(mm) |
|                      |                  |                                  |                                        | Width      | 1285             |
|                      |                  |                                  |                                        | Depth      | 915              |
|                      |                  |                                  |                                        | Height     | 1318             |