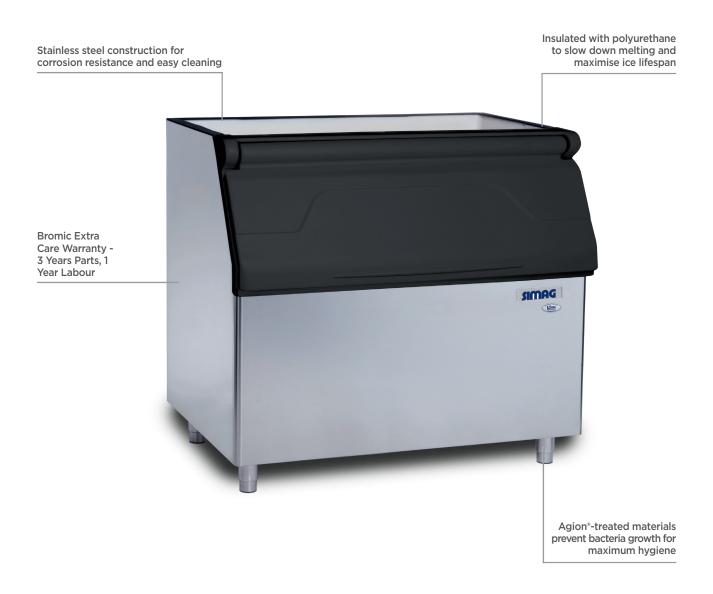

## Ice Machine Storage Bin 406kg

Ice Machines

| SPECIFICATIONS       |                  |                                  |                                        | DIMENSIONS |                  |
|----------------------|------------------|----------------------------------|----------------------------------------|------------|------------------|
| Model<br>Part Number | SB406<br>3935273 | Storage Bin Capacity<br>Warranty | 406kg<br>3 Years Parts & 1 Year Labour |            | External<br>(mm) |
| Unit Weight          | 104kg            |                                  | Bromic Extra Care                      | Width      | 1235             |
| Packaged Weight      | 109kg            |                                  |                                        | Depth      | 865              |
|                      |                  |                                  |                                        | Height     | 1268             |
|                      |                  |                                  |                                        |            | Packaged<br>(mm) |
|                      |                  |                                  |                                        | Width      | 1285             |
|                      |                  |                                  |                                        | Depth      | 915              |
|                      |                  |                                  |                                        | Height     | 1318             |