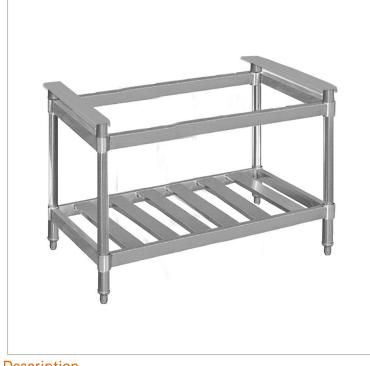

## **RB-6-SE** stand

**Quick Overview** 

Suits RB-6E GasMax cook top

Description

Stand RB-6-SE Suits RB-6E GasMax cook top

2 Years Parts and Labour + 2 Years Parts only Warranty with Product Registration