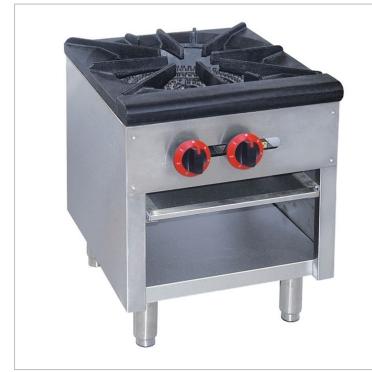

## RB-1ELPG GASMAX Freestanding Stockpot / Stock Pot Boiler with Flame Failure

## **Quick Overview**

- Flat Heavy duty cast iron trivet
- Compact space saver stock pot
- Stainless steel construction
- Adjustable cast iron double ring burner
- Sturdy adjustable feet adjustable height 45 mm
- Piezo ignition
- Auto ignition & flame failure shut-off
- 60 MJ/h; 3/4" gas inlet

## Description

GASMAX Dual Ring Burner Single Hob with Flame Failure RB-1ELPG

Flat Heavy duty cast iron trivet Compact space saver stock pot Stainless steel construction. Adjustable cast iron double ring burner Sturdy adjustable feet adjustable height 45 mm Piezo ignition Auto ignition & flame failure shut-off 60 MJ/h; 3/4" gas inlet