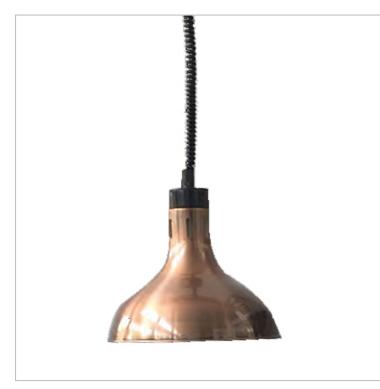

## Pull down heat lamp antique copper 290mm Round HYWCL12

## Description

Pull down heat lamp antique copper 290mm Round HYWCL12

- · Length adjustable
- 1.5 metres
- On/off switch on lamp shade
- 250W shatterproof heat lamp included

HEATING LAMPS NEED TO BE INSTALLED BY A CERTIFIED ELECTRICIAN FAILURE TO DO SO WILL VOID YOUR WARRANTY