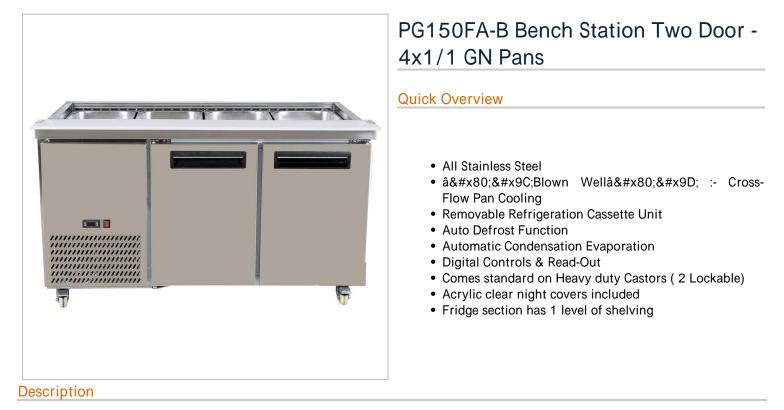

Bench Station Two Door - 4x1/1 GN Pans - PG150FA-B

This display unit features a stainless steel finish which is easy to clean and provides high resistance to marking and scuffing

Refrigerated: 1 to 5 ° C

- All Stainless Steel
- "Blown Well ":- Cross-Flow Pan Cooling
- Removable Refrigeration Cassette Unit
- Auto Defrost Function
- Automatic Condensation Evaporation
- Digital Controls & Read-Out
- Comes standard on Heavy duty Castors (2 Lockable)
- Acrylic clear night covers included
- Fridge section has 1 level of shelving
- \* Gn Pans Not Included