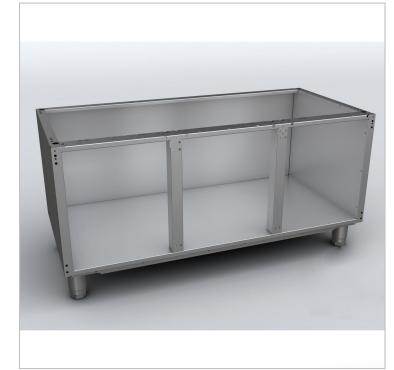

## Open Front Stand to Suit 1200mm Wide Models in Fagor 700 Kore Series - MB-715

## Description

STAND, MB-715

- Manufactured with a solid structure in AISI-304 stainless steel.
- Hidden screws.
- Can be quickly connected to serve as a support for surface top elements from the KORE 700 range.
- Can be used as an open storage element.
- Module and a half unit.
- Designed to be attached to optional door kits.