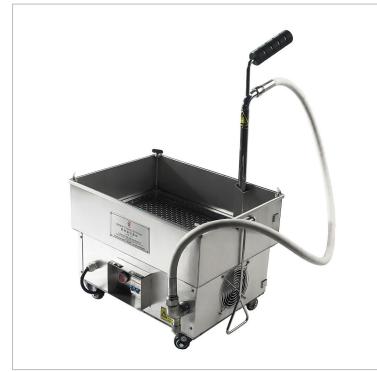

## Oil filter cart - LG-20E

## **Quick Overview**

Extend the life of your cooking Ensure fresher, tastier and healthier foods

- Stainless Steel construction
- 10 Litres/min

Packs of 100 filter papers are available (FM-FPS100/20)

## Description

Extend the life of your cooking Ensure fresher, tastier and healthier foods

- Stainless Steel construction
- 10 Litres/min

Packs of 100 filter papers are available (FM-FPS100/20)

1 Year Parts and Labour Warranty