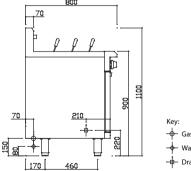

#### **Dimensions**

- 600mm x 800mm x 1100mm H
- Working height 900mm
- Weight 84kg
- Packed dimensions 640mm x 860mm x 1260mm H
- Packed weight 104kg

## **Connections**

- Gas 3/4" BSP male
- Gas 180mm from right, 70mm from rear, 150mm from floor
- Supplied with gas regulator (specify Nat or LP on order)
- Water inlet 1/2" copper tube
- Water 60mm from left, 70 mm from rear, 80mm from floor
- Drain 1" BSP male
- Drain 300mm from left, 210mm from front, 220mm floor