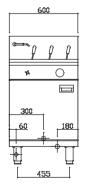

#### **Dimensions**

- 600mm x 800mm x 1100mm H
- Working height 900mm
- Weight 84kg
- Packed dimensions 640mm x 860mm x 1260mm H
- Packed weight 104kg

## **Connections**

- Gas 3/4" BSP male
- Gas 180mm from right, 70mm from rear, 150mm from floor
- Supplied with gas regulator (specify Nat or LP on order)
- Water inlet 1/2" copper tube
- Water 60mm from left, 70 mm from rear, 80mm from floor
- Drain 1" BSP male
- Drain 300mm from left, 210mm from front, 220mm floor