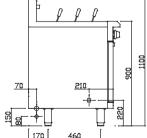

#### **Dimensions**

- 600mm x 800mm x 1100mm H
- Working height 900mm
- Weight 84kg
- Packed dimensions 640mm x 860mm x 1260mm H
- Packed weight 104kg

## **Connections**

- Gas 3/4" BSP male
- Gas 180mm from right, 70mm from rear, 150mm from floor
- Supplied with gas regulator (specify Nat or LP on order)
- Water inlet 1/2" copper tube
- Water 60mm from left, 70 mm from rear, 80mm from floor
- Drain 1" BSP male
- Drain 300mm from left, 210mm from front, 220mm floor