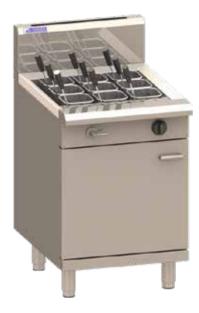

# **PROFESSIONAL**

- Ideal for high volumes of pasta/noodles/vegetables
- Adjustable thermostat accurately controls water temp
- Includes pilot, FFD, piezo and high temp cutout
- Water purifying overflow system
- Marine grade 316 stainless steel tank
- 50 litre tank capacity
- Cabinet design with convenient front panel controls
- Supplied with 9 pasta baskets
- Modular Professional series design
- Easy to clean and service

#### Pasta Cooker

- 78 mj jet burner with pilot, FFD and piezo ignition
- Adjustable thermostat accurately controls water temp
- Water purifying overflow system to remove excess starch
- High temperature cut-out safety mechanism
- Marine grade 1.5mm 316 stainless steel tank
- 50 litre tank capacity
- Tank filter insert 0.9mm 304 stainless steel
- Drain back basket stand 1.2mm 304 stainless steel
- Rear laundry arm with controls located on front panel
- Includes 9 baskets 0.7mm 304 perforated stainless steel
- Safety release tank drainage valve at bottom of unit

## **Overall Construction**

- Heavy duty construction
- Constructed 0.9mm 304 stainless steel door
- Fiberfrax Durablanket insulation on both sides of tank
- Welded 1.2mm 304 stainless steel front hob
- Front and side panels 0.9mm 304 stainless steel
- Splashback 1.2 mm 304 stainless steel