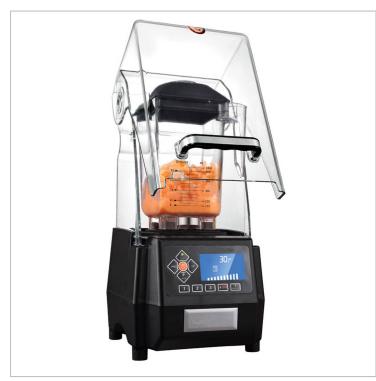

## KS-10000 Pro Commercial Smoothies Blender

## Description

Pro Commercial Smoothies Blender - KS-10000

Capacity: 2 Litres

- Large Lcd Screen
- Speed Control Up To 30,000Rpm
- 185 Pro Blending Modes
- Automatic Shut Off For Overload Protection
- No Plunger Needed
- Tungsten Steel Blades
- Stainless Steel Double Bearing