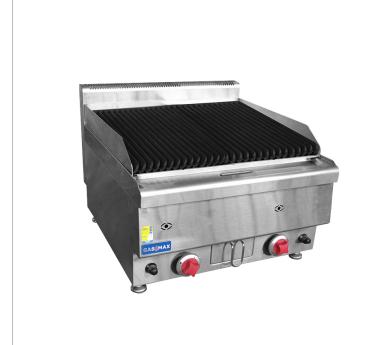

## JUS-TRH60 GASMAX Benchtop 2 Burner Chargrill

## Description

GASMAX Benchtop 2 Burner Chargrill - JUS-TRH60

- 2 Burner 600mm Wide
- Stainless Steel Construction
- Drip Tray
- Auto Ignition Flame Failure Shut-Off
- Natural Gas
- 3.9Mj/H
- 1/2" Gas Inlet
- Consumption: 56MJ/h
- \* Gas Equipment Must Be Commissioned By An Authorised F.E.D. Technician. Call 1300 887 055 To Arrange.