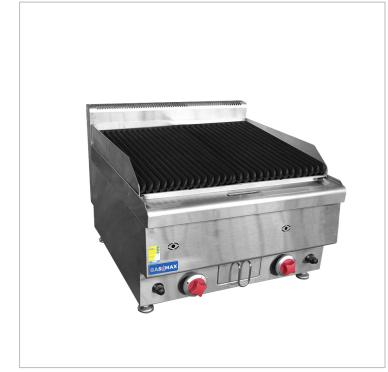

# JUS-TRH60LPG GASMAX Benchtop 2 LPG Burner Chargrill

## Description

GASMAX Benchtop 2 LPG Burner Chargrill - JUS-TRH60LPG

#### 2 Burner

- Stainless Steel Construction
- Drip Tray
- Auto Ignition Flame Failure Shut-Off
- LPG Gas
- 3.9mj/h
- 1/2" Gas Inlet
- Consumption: 56MJ/h
- \* Gas Equipment Must Be Commissioned By An Authorised F.E.D. Technician. Call 1300 887 055 To Arrange.